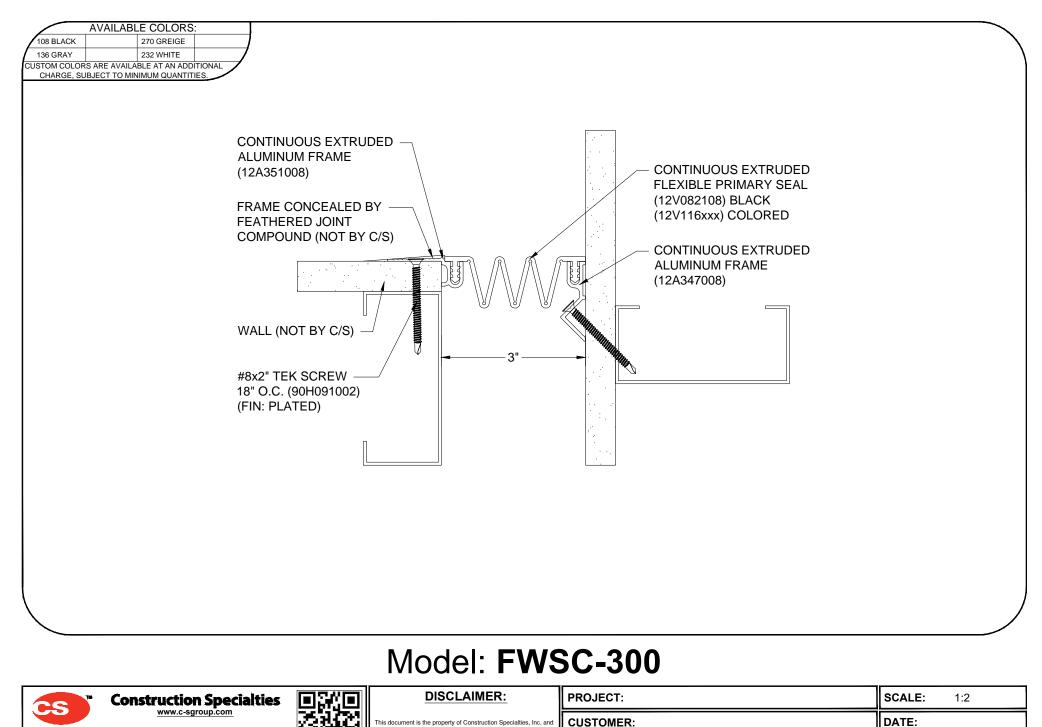

contains confidential proprietary information that is not to be disclosed to third parties and is not to be used without approval in

writing from Construction Specialties, Inc.

LOCATION:

DRAWN BY:

JOB NO .:

SHEET NO .:

| 6696 Route 405 Highway, Muncy, PA 17756     |
|---------------------------------------------|
| Phone: (800) 233-8493 / Fax: (570) 546-8022 |

e: (800) 233-8493 / Fax: (570) 546-8022

895 Lakefront Promenade, Mississauga, Ontario L5E 2C2 Canada Phone: (888) 895-8955 / Fax: (905) 274-6241

C:Users\zparrish.C-SGROUP\Documents\Staging\Fastener Changes 1-2013\Interior Wall - Clg\FWS-FWSC\fwsc3gw.dwg , 6/18/2013 3:40 PM, Zachary Parrish