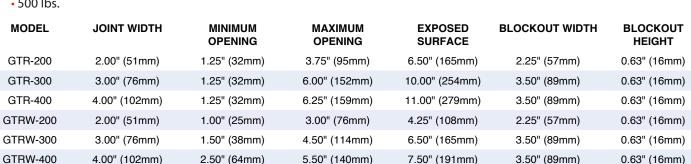

#### Standard Loading

• 500 lbs.

Use chart above for Stainless Steel and Bronze models.

Construction Specialties<sup>•</sup>

c-sgroup.com | 800.233.8493 ©2023 Construction Specialties, Inc.