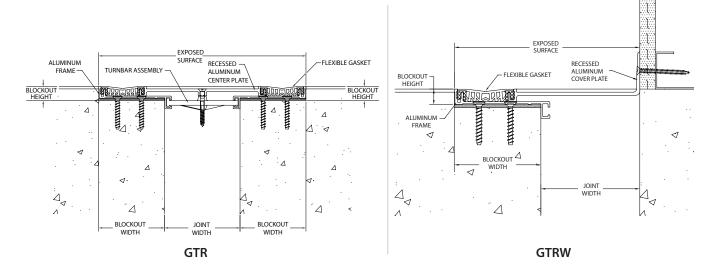

# GTR & GTRW

### **TECHNICAL DATA:**

#### Aluminum

• Extrusion – CS uses multiple alloys & tempers which are established to be the most appropriate for the given use of individual parts. Will be one of the following: (6063-T5, T6, T52) (6061-T5, T6, T51) (6105-T5, T6) (6005-T5) (6005A-T5, T61), ASTM B221

#### **Primary Seal**

- Dual Durometer 65 Shore A, 90 Shore A, ASTM D2240
- Available in 5 Standard colors

#### Turnbar

Injection Molded, Glass-Reinforced Plastic

#### **Stainless Steel insert**

Type 304 ASTM A167, A240A, A240M

#### **Bronze insert**

C28000 Muntz Metal ASTM B455

#### **Center Plate**

• <sup>1</sup>/<sub>8</sub>" recess

#### Standard Loading

• 500 lbs.



Use chart above for Stainless Steel and Bronze models.





Construction Specialties<sup>•</sup>

c-sgroup.com | 800.233.8493 ©2023 Construction Specialties, Inc.

## DS.GTRGTRW.0323