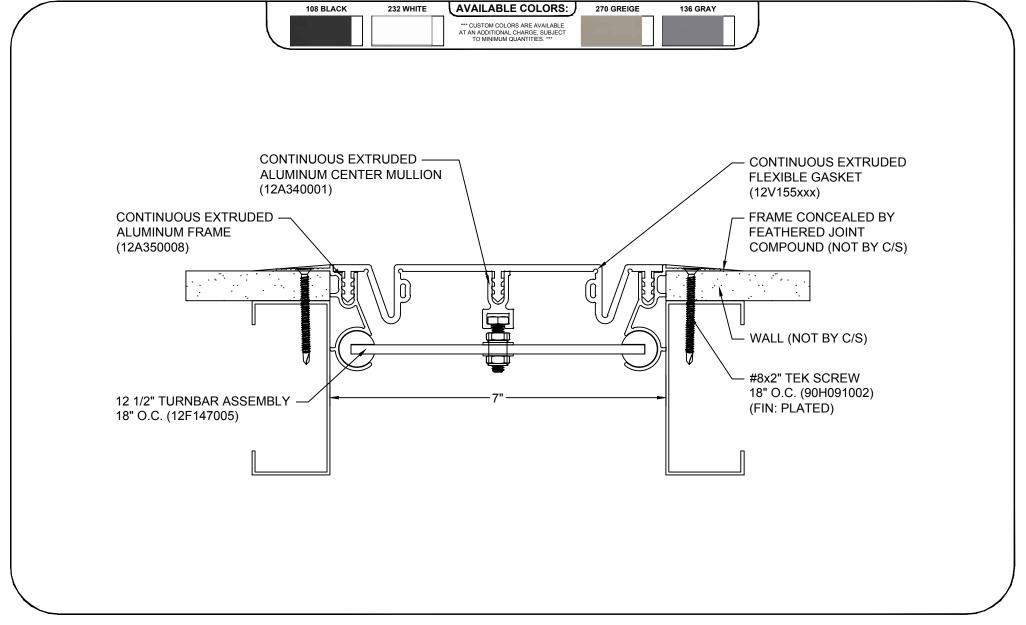

## Model: FWF-700



## Construction Specialties <a href="https://www.c-sgroup.com">www.c-sgroup.com</a>

6696 Route 405 Highway, Muncy, PA 17756 Phone: (800) 233-8493 / Fax: (570) 546-8022



This document is the property of Construction Specialties, Inc. and contains confidential proprietary information that is not to be disclosed to third parties and is not to be used without approval in

**DISCLAIMER:** 

| PROJECT:  | <b>SCALE</b> : 1:2 |
|-----------|--------------------|
| CUSTOMER: | DATE:              |
| LOCATION: | JOB NO.:           |
| DRAWN BY: | SHEET NO.:         |

895 Lakefront Promenade, Mississauga, Ontario L5E 2C2 Canada Phone: (888) 895-8955 / Fax: (905) 274-6241