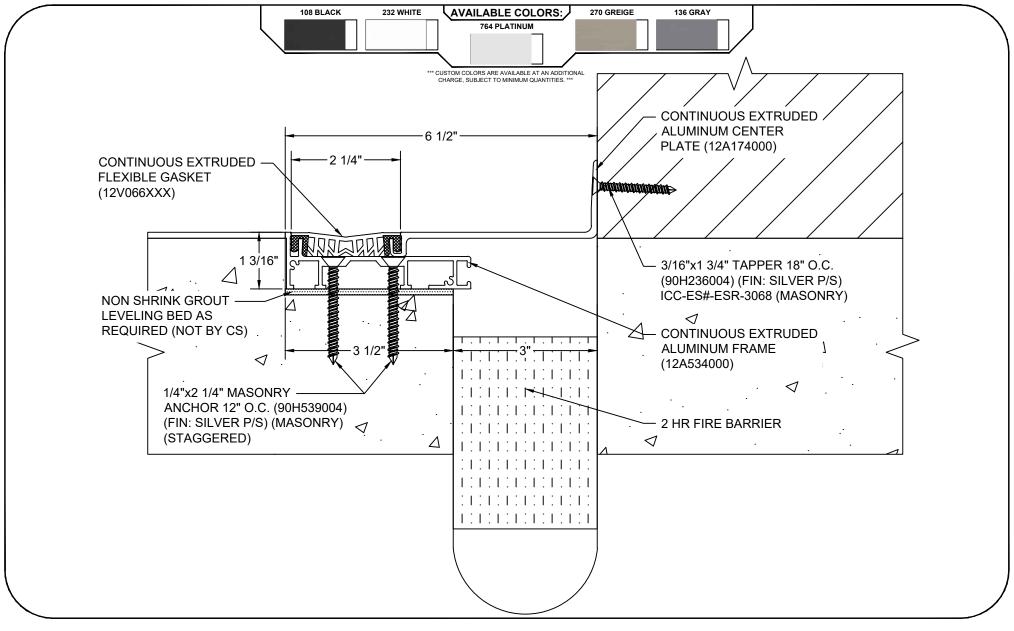

## Model: DGTPW-300 W/ FB

| Construction Specialties  www.c-sgroup.com  6696 Route 405 Highway, Muncy, PA 17756                         | © Copyright 2018 Construction Specialties, Inc. | PROJECT:  | SCALE: NTS |
|-------------------------------------------------------------------------------------------------------------|-------------------------------------------------|-----------|------------|
|                                                                                                             |                                                 |           | DATE:      |
| Phone: (800) 233-8493 / Fax: (570) 546-8022                                                                 |                                                 |           | JOB NO.:   |
| 895 Lakefront Promenade, Mississauga, Ontario L5E 2C2 Canada<br>Phone: (888) 895-8955 / Fax: (905) 274-6241 |                                                 | DRAWN BY: | SHEET NO.: |