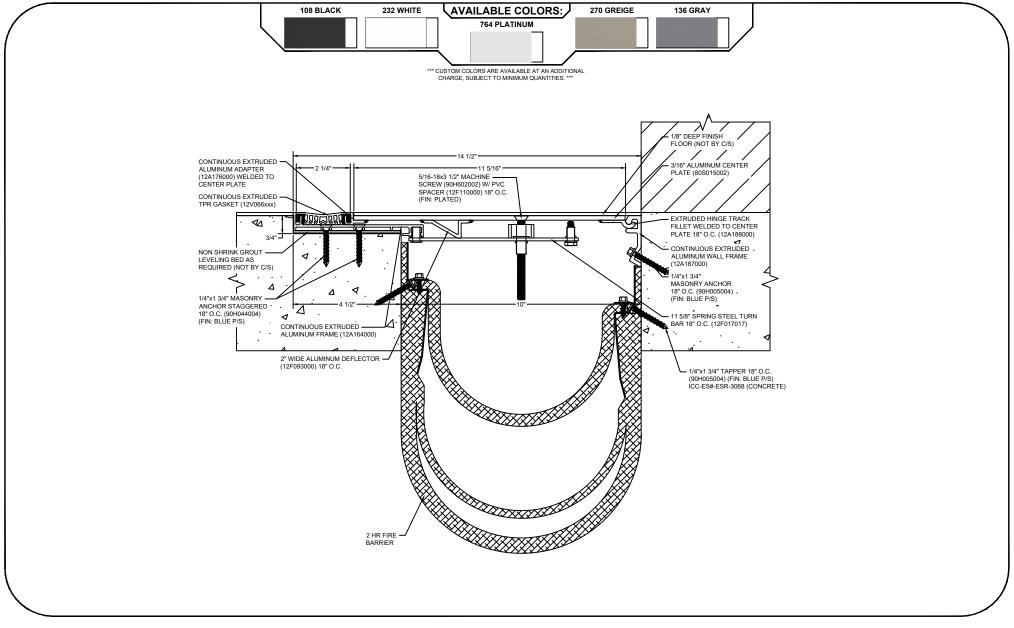

## Model: SGRW-1000 W/ FB

| Construction Specialties <sup>®</sup>                                                                       | © Copyright 2018 Construction Specialties, Inc. | PROJECT:  | SCALE: NTS |
|-------------------------------------------------------------------------------------------------------------|-------------------------------------------------|-----------|------------|
| www.c-sgroup.com                                                                                            |                                                 |           | DATE:      |
| Phone: (800) 233-8493 / Fax: (570) 546-8022                                                                 |                                                 | LOCATION: | JOB NO.:   |
| 895 Lakefront Promenade, Mississauga, Ontario L5E 2C2 Canada<br>Phone: (888) 895-8955 / Fax: (905) 274-6241 |                                                 | DRAWN BY: | SHEET NO.: |