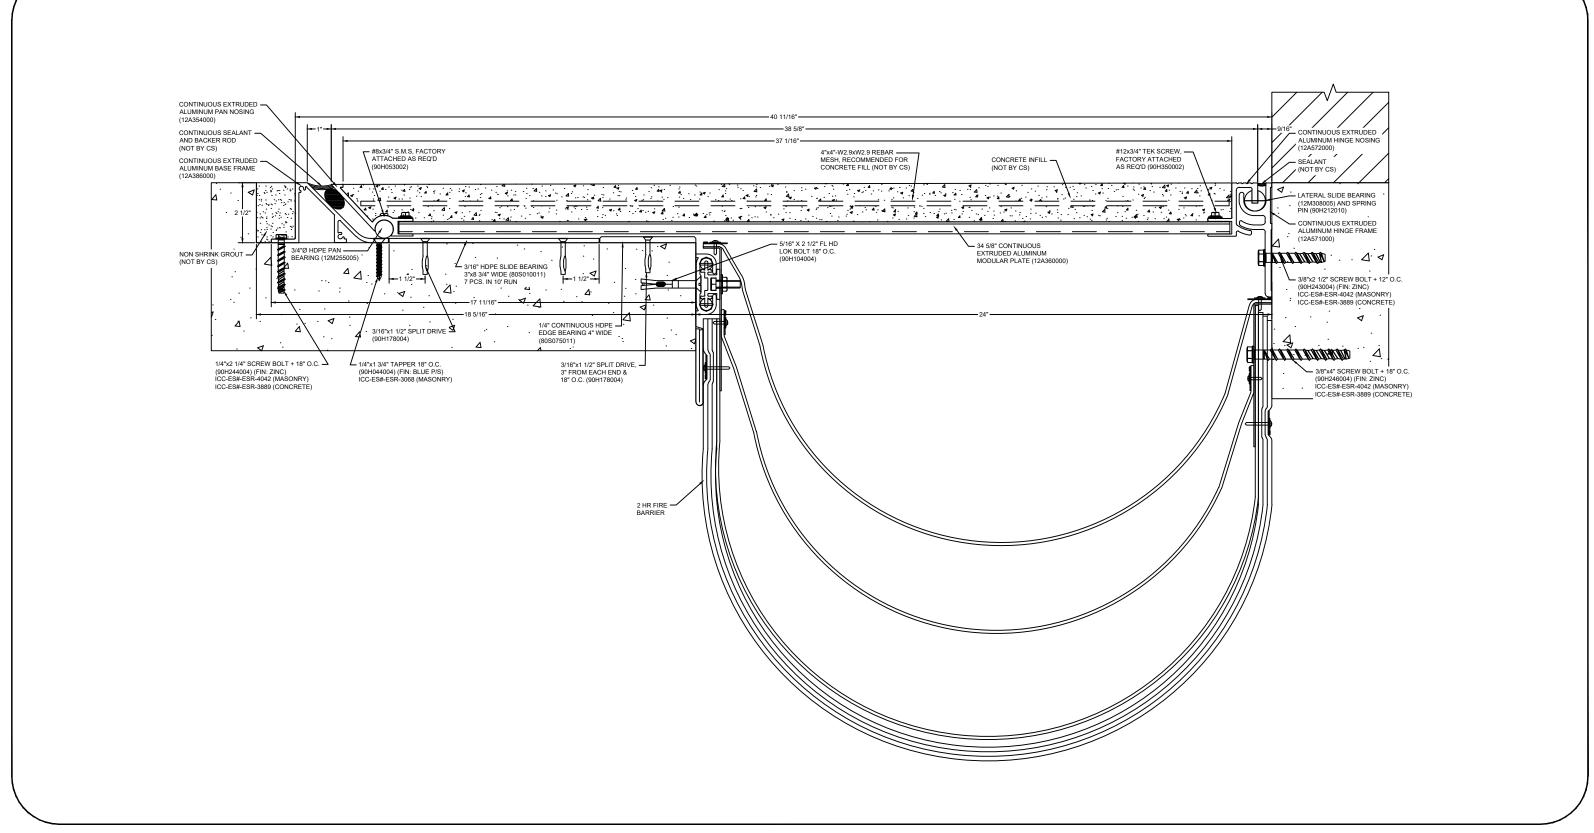

## Model: SSRW-2400LS W/ FB

| CS Co                                                                                                       | Construction Specialties <sup>®</sup>                       | © Copyright 2018 Construction Specialties, Inc. | PROJECT:  | SCALE: NTS |
|-------------------------------------------------------------------------------------------------------------|-------------------------------------------------------------|-------------------------------------------------|-----------|------------|
|                                                                                                             | www.c-sgroup.com<br>6696 Route 405 Highway, Muncy, PA 17756 |                                                 | CUSTOMER: | DATE:      |
| Pho                                                                                                         | one: (800) 233-8493 / Fax: (570) 546-8022                   |                                                 | LOCATION: | JOB NO.:   |
| 895 Lakefront Promenade, Mississauga, Ontario L5E 2C2 Canada<br>Phone: (888) 895-8955 / Fax: (905) 274-6241 |                                                             |                                                 | DRAWN BY: | SHEET NO.: |