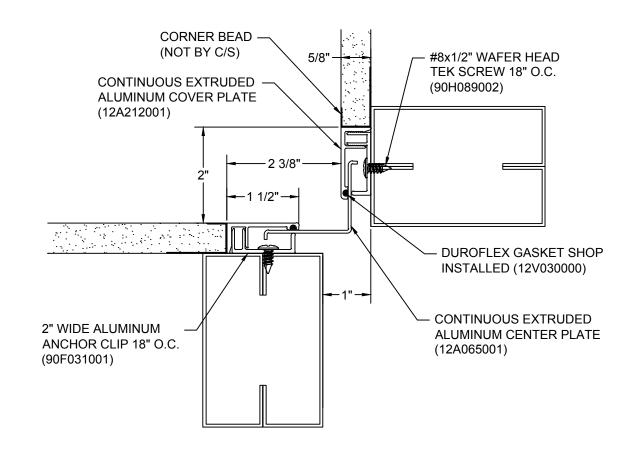

## Model: AFWC-100

| Construction Specialties                                                                                 |      | This document is the property of Construction Specialties, Inc. and<br>contains confidential proprietary information that is not to be<br>disclosed to third parties and is not to be used without approval in | PROJECT:  | <b>SCALE:</b> 1:2 |
|----------------------------------------------------------------------------------------------------------|------|----------------------------------------------------------------------------------------------------------------------------------------------------------------------------------------------------------------|-----------|-------------------|
| 6696 Route 405 Highway, Muncy, PA 17756<br>Phone: (800) 233-8493 / Fax: (570) 546-8022                   |      |                                                                                                                                                                                                                | CUSTOMER: | DATE:             |
|                                                                                                          |      |                                                                                                                                                                                                                | LOCATION: | JOB NO.:          |
| 895 Lakefront Promenade, Mississauga, Ontario L5E 2C2 Can<br>Phone: (888) 895-8955 / Fax: (905) 274-6241 | nada |                                                                                                                                                                                                                | DRAWN BY: | SHEET NO.:        |