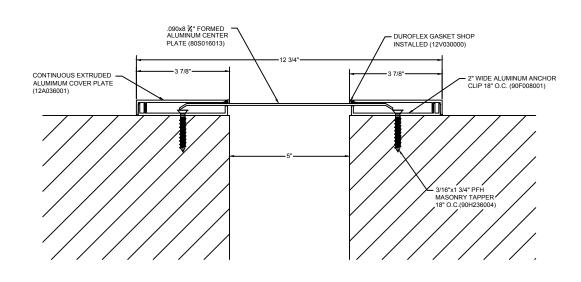

## Model: AFW-500



## Construction Specialties www.c-sgroup.com

6696 Route 405 Highway, Muncy, PA 17756 Phone: (800) 233-8493 / Fax: (570) 546-8022

Phone: (888) 895-8955 / Fax: (905) 274-6241



disclosed to third parties and is not to be used without approval in

## This document is the property of Construction Specialties, Inc. and contains confidential proprietary information that is not to be writing from Construction Specialties, Inc.

**DISCLAIMER:** 

| PROJECT:  | <b>SCALE</b> : 3" = 1'-0" |
|-----------|---------------------------|
| CUSTOMER: | DATE:                     |
| LOCATION: | JOB NO.:                  |
| DRAWN BY: | SHEET NO.:                |

E:\Master Files\00-Test\AFW5-CMU.dwg, 10/16/2015 1:41 PM, Matt Owens