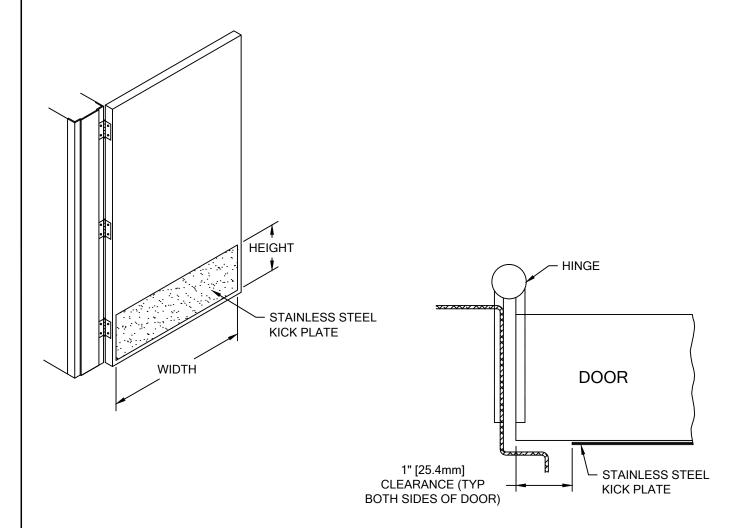

## NOTES:

- 1. STAINLESS STEEL KICK PLATES ARE SUPPLIED WITH STRAIGHT EDGES. BEVELED EDGES ARE NOT AVAILABLE.
- STAINLESS STEEL KICK PLATES ARE SUPPLIED IN #304 ALLOY, 16 GA. THICKNESS, AND #4 SATIN FINISH.

## KICK PLATES STAINLESS STEEL

| CONDITION          | SPECIFIED FASTENER      | QUANTITY                        | C/S PART<br>NUMBER                  |
|--------------------|-------------------------|---------------------------------|-------------------------------------|
| WOOD & METAL DOORS | FASTBOND 30<br>ADHESIVE | 5 GALLON<br>1 GALLON<br>1 QUART | 90M016001<br>90M014001<br>90M015001 |