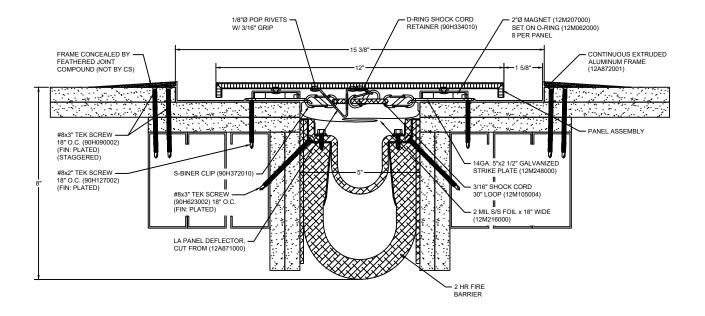

## Model: LAF2G-500 W/ FB

| Construction Specialties<br>www.c-sgroup.com<br>6696 Route 405 Highway, Muncy, PA 17756<br>Phone: (800) 233-8493 / Fax: (570) 546-8022<br>895 Lakefront Promenade, Mississauga, Ontario L5E 2C2 Canada<br>Phone: (888) 895-8955 / Fax: (905) 274-6241 | © Copyright 2018 Construction Specialties, Inc. | PROJECT:  | SCALE: NTS |
|-------------------------------------------------------------------------------------------------------------------------------------------------------------------------------------------------------------------------------------------------------|-------------------------------------------------|-----------|------------|
|