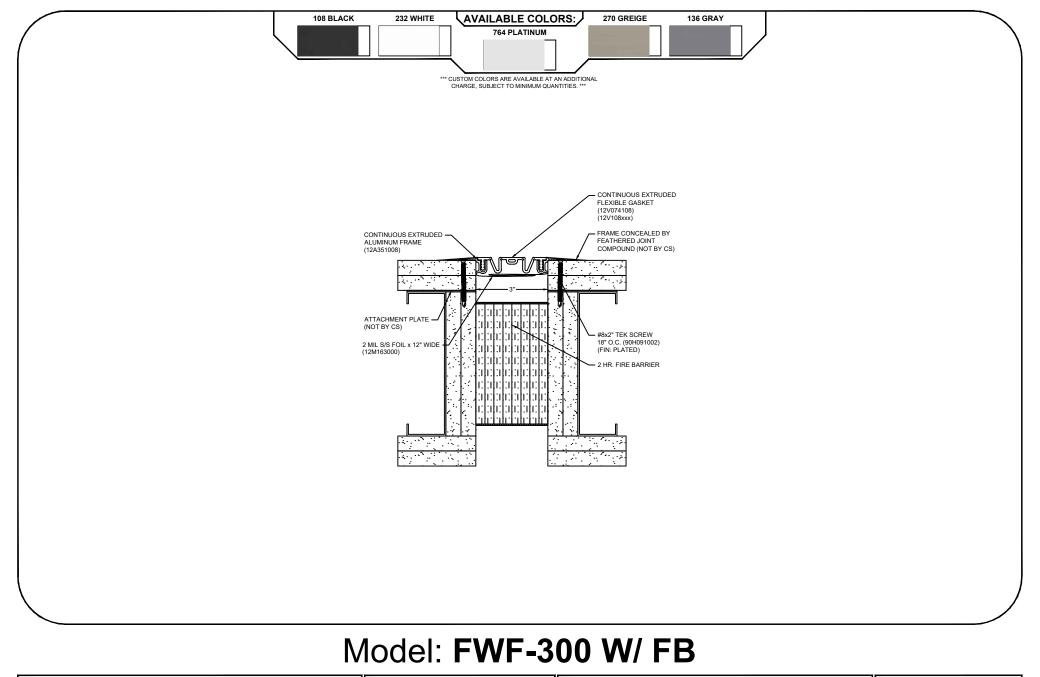

| <b>CS</b> Construction Specialties <sup>®</sup>                                                                   | © Copyright 2018 Construction Specialties, Inc. | PROJECT:  | SCALE: NTS |
|-------------------------------------------------------------------------------------------------------------------|-------------------------------------------------|-----------|------------|
| <u>www.c-sgroup.com</u><br>6696 Route 405 Highway, Muncy, PA 17756<br>Phone: (800) 233-8493 / Fax: (570) 546-8022 |                                                 |           | DATE:      |
|                                                                                                                   |                                                 | LOCATION: | JOB NO.:   |
| 895 Lakefront Promenade,