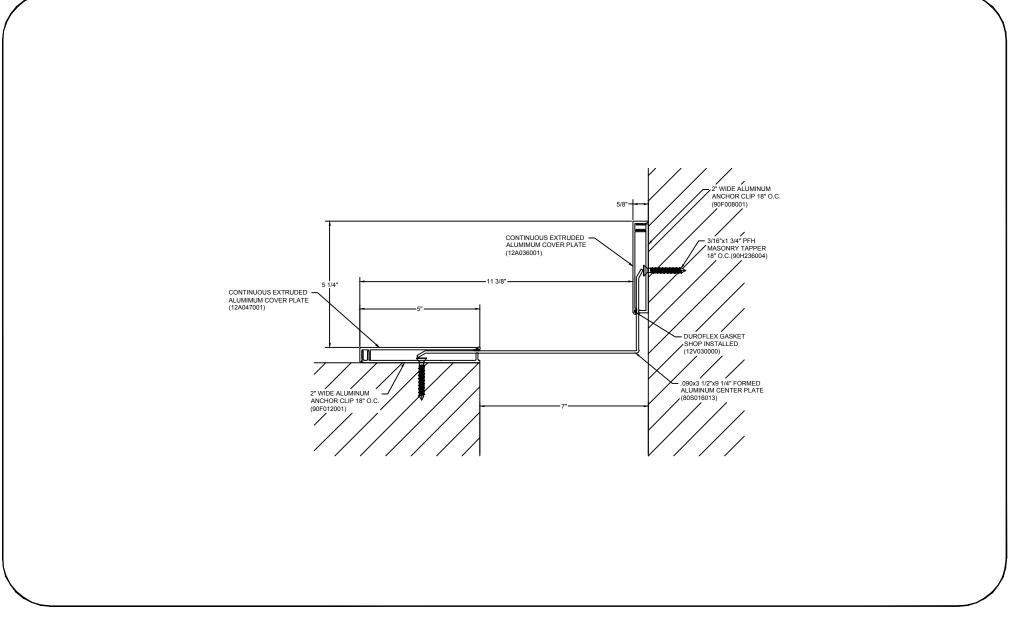

## Model: AFWC-700

## PROJECT: SCALE: 3" = 1'-0" CUSTOMER: DATE: LOCATION: JOB NO.: DRAWN BY: SHEET NO.:

895 Lakefront Promenade, Mississauga, Ontario L5E 2C2 Canada Phone: (888) 895-8955 / Fax: (905) 274-6241