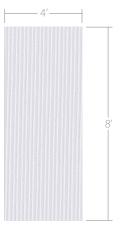

Supplied in 4' x 8' sheets in .040" thickness or can be specified for our wall panel products. Tapestry<sup>™</sup> is designed to coordinate with Acrovyn<sup>®</sup> solid colors, woodgrains, Acrovyn by Design patterns, and aluminum trims. For more information or to view additional patterns, visit www.acrovyn.com/tapestry.

## Acrovyn by Design® Tapestry™ Collection | Dunes

Pattern runs parallel to the long edge of the sheet.

Patttern Orientation Pattern enlarged to show detail.

Questions? Connect with a CS Representative. c-sgroup.com/representative-locator