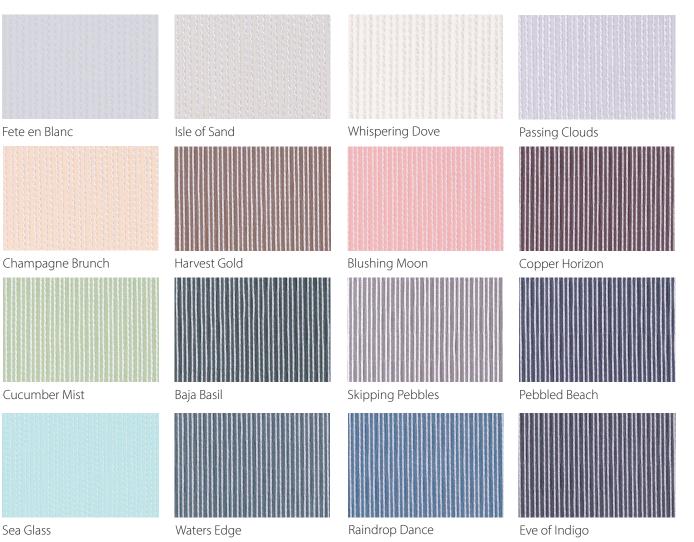

Dunes pattern, inspired by deserts, fuses the depth of woven fibers with industry-proven Acrovyn<sup>®</sup> durability, cleanability, and impact protection in a uniquely engineered composite that traditional wall coverings and fabrics can't match. The pattern runs vertically with natural variation.

Supplied in 4' x 8' sheets in .040" thickness or can be specified for our wall panel products. Tapestry<sup>™</sup> is designed to coordinate with Acrovyn<sup>®</sup> solid colors, woodgrains, Acrovyn by Design patterns, and aluminum trims. For more information or to view additional patterns, visit www.acrovyn.com/tapestry.