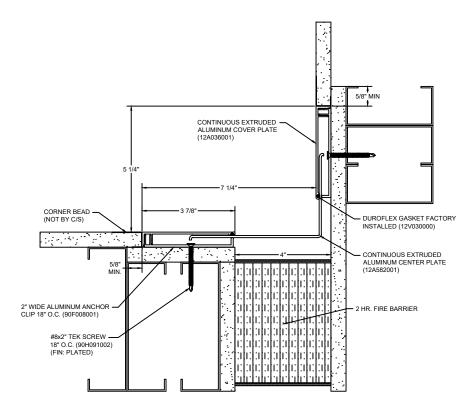

## Model: AFWC-400 W/ FB (1HR)

| Construction Specialties<br>www.c-sgroup.com<br>6696 Route 405 Highway, Muncy, PA 17756<br>Phone: (800) 233-8493 / Fax: (570) 546-8022<br>895 Lakefront Promenade, Mississauga, Ontario L5E 2C2 Canada<br>Phone: (888) 895-8955 / Fax: (905) 274-6241 | © Copyright 2018 Construction Specialties, Inc. | PROJECT:  | SCALE: NTS |
|-------------------------------------------------------------------------------------------------------------------------------------------------------------------------------------------------------------------------------------------------------|-------------------------------------------------|-----------|------------|
|                                                                                                                                                                                                                                                       |                                                 |           | DATE:      |
|                                                                                                                                                                                                                                                       |                                                 | LOCATION: | JOB NO.:   |
|                                                                                                                                                                                                                                                       |                                                 | DRAWN BY: | SHEET NO.: |