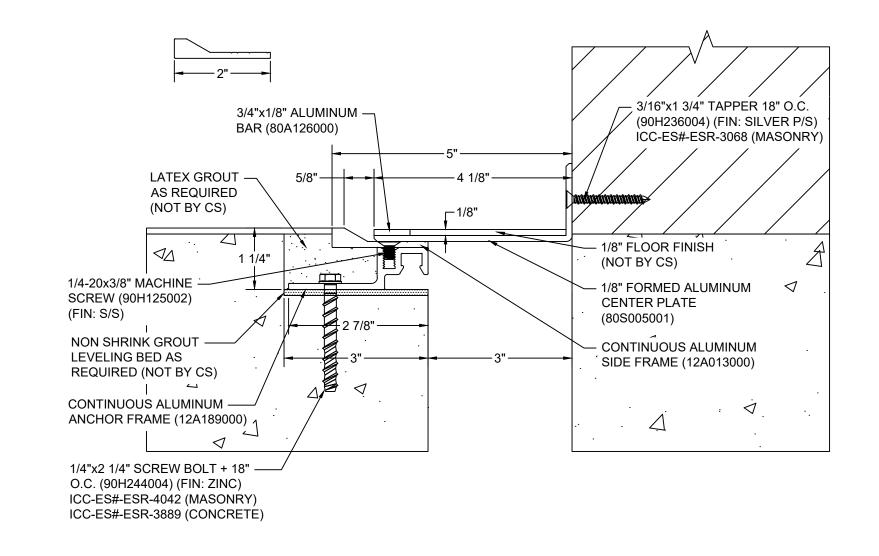

## Model: SJPFRW-300

| Construction Specialties                                                                                    | © Copyright 2016 Construction Specialties, Inc. | PROJECT:  | SCALE: NTS |
|-------------------------------------------------------------------------------------------------------------|-------------------------------------------------|-----------|------------|
| www.c-sgroup.com                                                                                            |                                                 |           | DATE:      |
| Phone: (800) 233-8493 / Fax: (570) 546-8022                                                                 |                                                 | LOCATION: | JOB NO.:   |
| 895 Lakefront Promenade, Mississauga, Ontario L5E 2C2 Canada<br>Phone: (888) 895-8955 / Fax: (905) 274-6241 |                                                 | DRAWN BY: | SHEET NO.: |