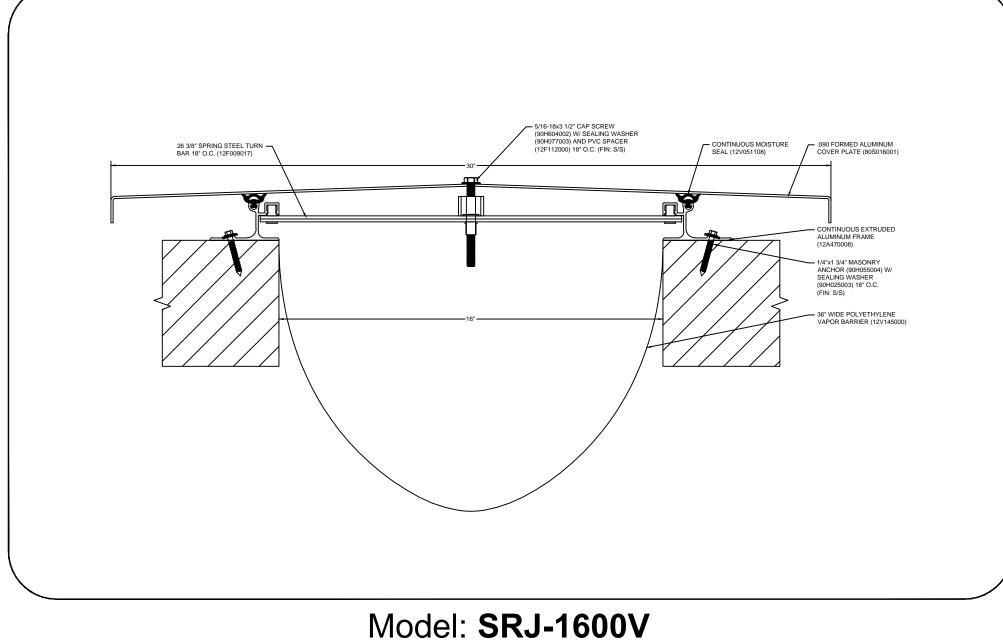

|                                                                                                            |      | DISCLAIMER:                                                                                                                                                                                                                                                   | PROJECT:  | <b>SCALE</b> : 3" = 1'-0" |
|------------------------------------------------------------------------------------------------------------|------|---------------------------------------------------------------------------------------------------------------------------------------------------------------------------------------------------------------------------------------------------------------|-----------