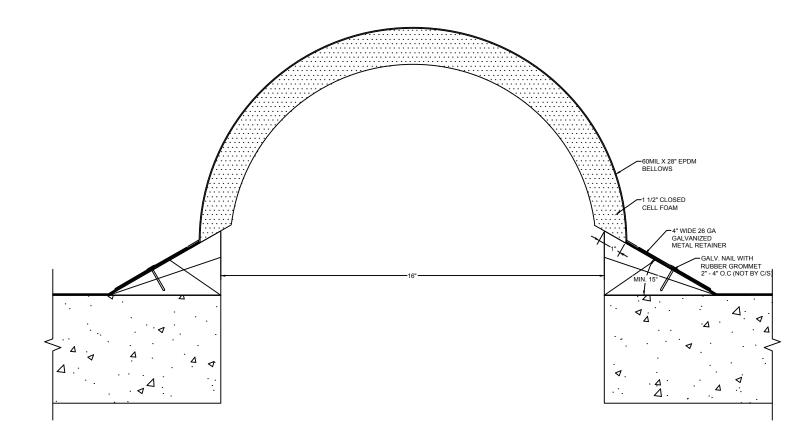

## Model: BRJ-1600 EJ



6696 Route 405 Highway, Muncy, PA 17756 Phone: (800) 233-8493 / Fax: (570) 546-8022

895 Lakefront Promenade, Mississauga, Ontario L5E 2C2 Canada Phone: (888) 895-8955 / Fax: (905) 274-6241 E:\Master Files\00-Test\BRJ16-EJ.dwg, 1/18/2016 4:46 PM, Matt Owens



This document is the property of Construction Specialties, Inc. and contains confidential proprietary information that is not to be disclosed to third parties and is not to be used without approval in writing from Construction Specialties, Inc.

PROJECT: CUSTOMER: LOCATION: DRAWN BY:

DISCLAIMER:

| <b>SCALE:</b> 3" = 1'-0" |
|--------------------------|
| DATE:                    |
| JOB NO.:                 |
| SHEET NO.:               |