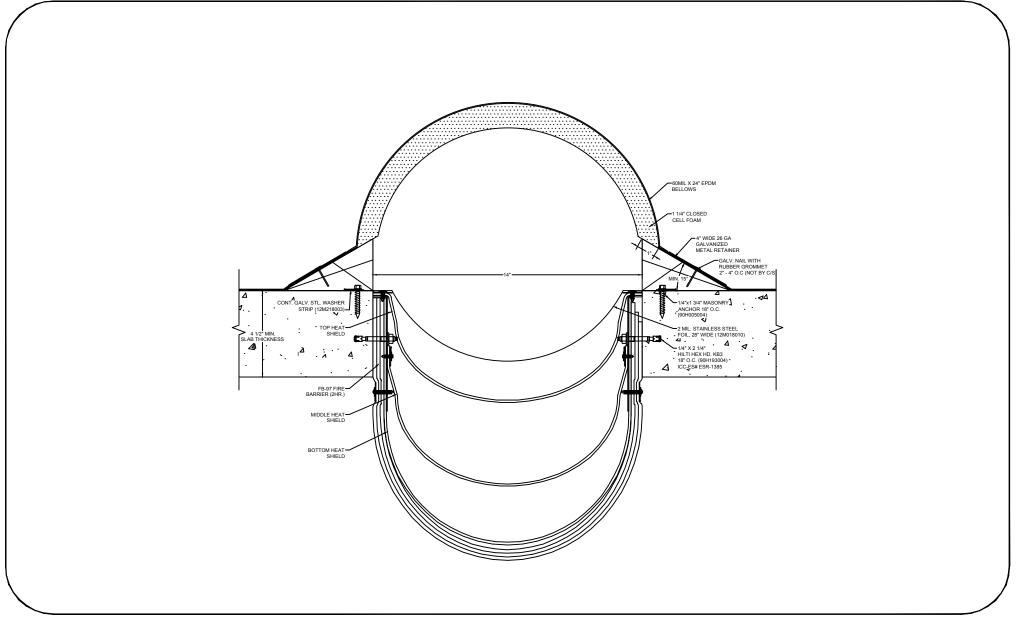

## Model: BRJ-1400 EJ W/ FB



## **Construction Specialties** www.c-sgroup.com

6696 Route 405 Highway, Muncy, PA 17756 Phone: (800) 233-8493 / Fax: (570) 546-8022



## **DISCLAIMER:**

This document is the property of Construction Specialties, Inc. and contains confidential proprietary information that is not to be disclosed to third parties and is not to be used without approval in

|  | PROJECT:  | <b>SCALE</b> : 0.200000 |
|--|-----------|-------------------------|
|  | CUSTOMER: | DATE:                   |
|  | LOCATION: | JOB NO.:                |
|  | DRAWN BY: | SHEET NO.:              |

895 Lakefront Promenade, Mississauga, Ontario L5E 2C2 Canada Phone: (888) 895-8955 / Fax: (905) 274-6241