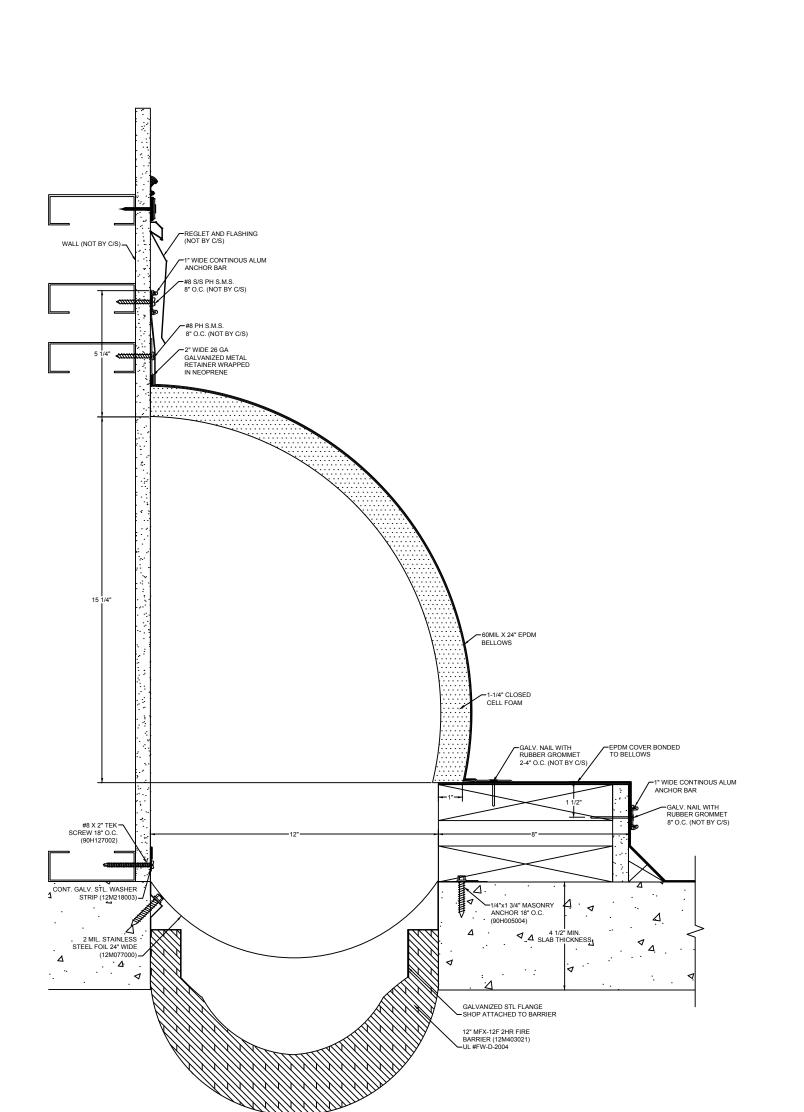

## Model: BRJW-1200 WC W/ FB

| Construction Specialties                                                                                    | This document is the property of Construction Specialities, Inc. and<br>contains confidential proprietary information that is not to be<br>disclosed to third parties and is not to be used without approval in | PROJECT:  | <b>SCALE</b> : 3" = 1'-0" |
|-------------------------------------------------------------------------------------------------------------|-----------------------------------------------------------------------------------------------------------------------------------------------------------------------------------------------------------------|-----------|---------------------------|
|                                                                                                             |                                                                                                                                                                                                                 | CUSTOMER: | DATE:                     |
| 6696 Route 405 Highway, Muncy, PA 17756<br>Phone: (800) 233-8493 / Fax: (570) 546-8022                      |                                                                                                                                                                                                                 | LOCATION: | JOB NO.:                  |
| 895 Lakefront Promenade, Mississauga, Ontario L5E 2C2 Canada<br>Phone: (888) 895-8955 / Fax: (905) 274-6241 |                                                                                                                                                                                                                 | DRAWN BY: | SHEET NO.:                |