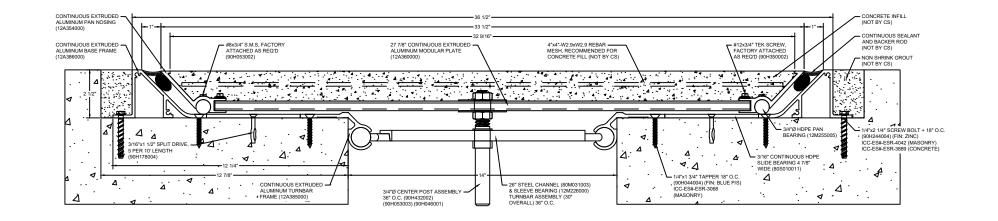

## Model: SSR-1428

| Construction Specialties<br><u>www.c-sgroup.com</u><br>6696 Route 405 Highway, Muncy, PA 17756<br>Phone: (800) 233-8493 / Fax: (570) 546-8022<br>895 Lakefront Promenade, Mississauga, Ontario L5E 2C2 Canada<br>Phone: (888) 895-8955 / Fax: (905) 274-6241 | © Copyright 2018 Construction Specialties, Inc. | PROJECT:  | SCALE: NTS |
|--------------------------------------------------------------------------------------------------------------------------------------------------------------------------------------------------------------------------------------------------------------|-------------------------------------------------|-----------|------------|
|