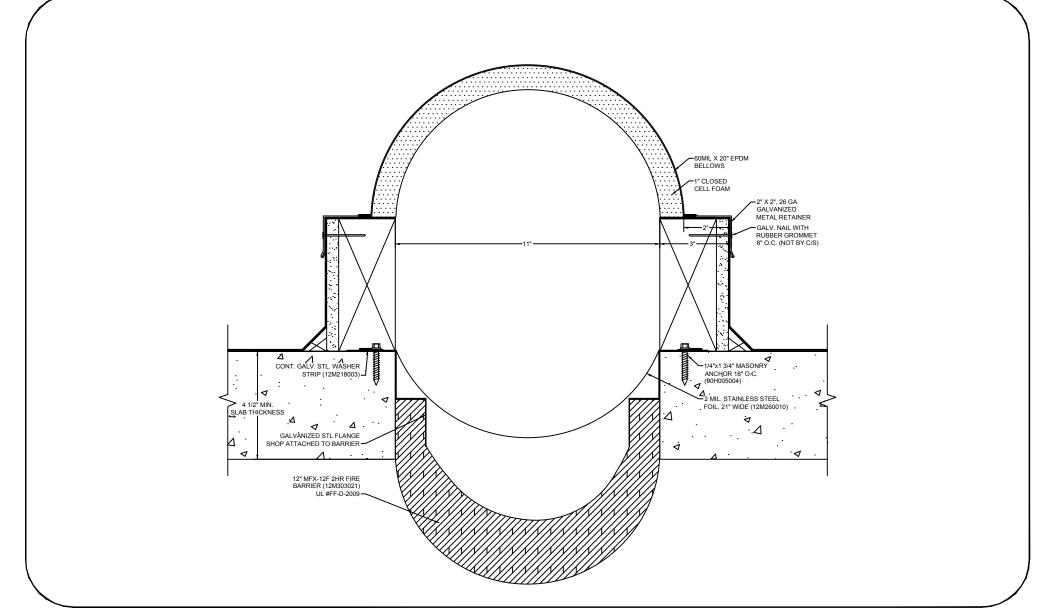

## Model: BRJ-1100 CF W/ FB



Construction Specialties



## **DISCLAIMER:**

This docum contains disclosed to

| ent is the property of Construction Specialties, Inc. and<br>confidential proprietary information that is not to be | CL |
|---------------------------------------------------------------------------------------------------------------------|----|
| b third parties and is not to be used without approval in writing from Construction Specialties, Inc.               | LC |

| PROJECT:  | <b>SCALE</b> : 3" = 1'-0" |  |
|-----------|---------------------------|--|
| CUSTOMER: | DATE:                     |  |
| LOCATION: | JOB NO.:                  |  |
| DRAWN BY: | SHEET NO.:                |  |

6696 Route 405 Highway, Muncy, PA 17756 Phone: (800) 233-8493 / Fax: (570) 546-8022