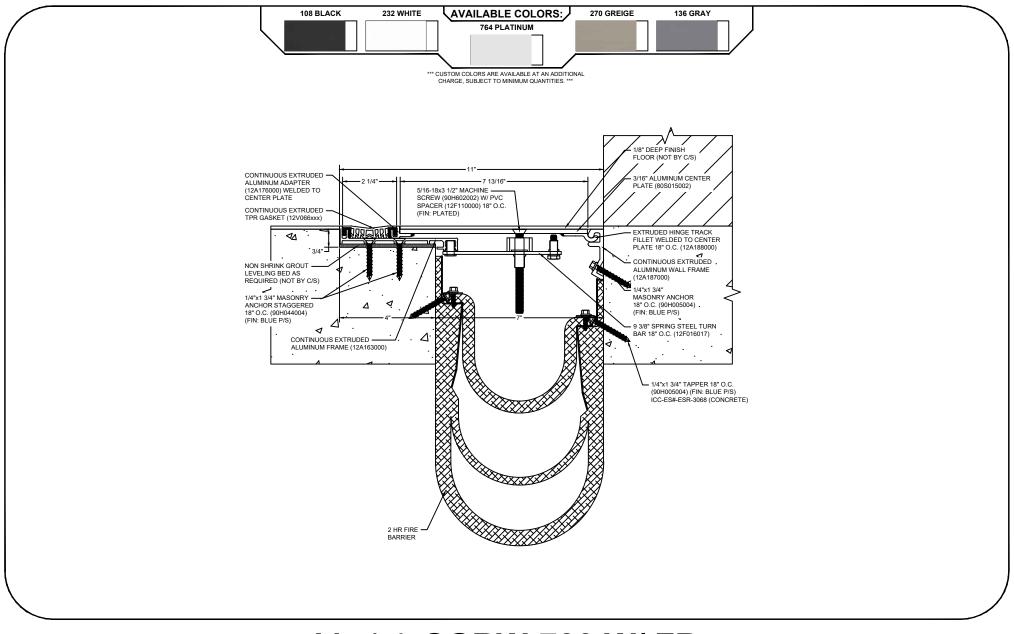

## Model: SGRW-700 W/FB

| Construction Specialties <sup>®</sup>                                                                       | © Copyright 2018 Construction Specialties, Inc. | PROJECT:  | SCALE: NTS |
|-------------------------------------------------------------------------------------------------------------|-------------------------------------------------|-----------|------------|
| www.c-sgroup.com                                                                                            |                                                 |           | DATE:      |
| Phone: (800) 233-8493 / Fax: (570) 546-8022                                                                 |                                                 | LOCATION: | JOB NO.:   |
| 895 Lakefront Promenade, Mississauga, Ontario L5E 2C2 Canada<br>Phone: (888) 895-8955 / Fax: (905) 274-6241 |                                                 | DRAWN BY: | SHEET NO.: |