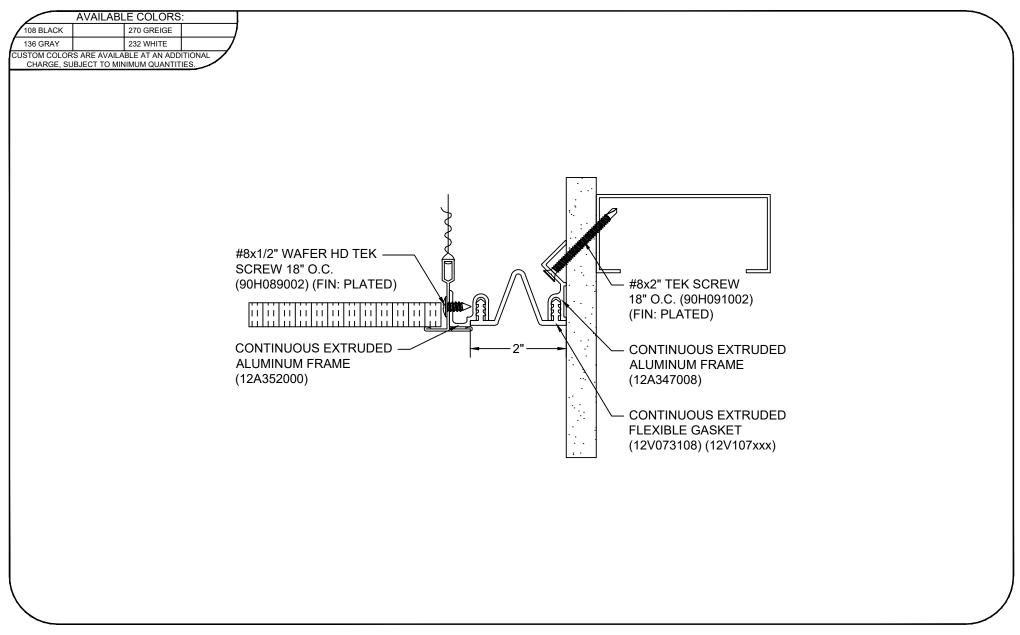

## Model: FCSC-200



## **Construction Specialties** www.c-sgroup.com



6696 Route 405 Highway, Muncy, PA 17756 Phone: (800) 233-8493 / Fax: (570) 546-8022

895 Lakefront Promenade, Mississauga, Ontario L5E 2C2 Canada Phone: (888) 895-8955 / Fax: (905) 274-6241

## **DISCLAIMER:**

This document is the property of Construction Specialties, Inc. and contains confidential proprietary information that is not to be disclosed to third parties and is not to be used without approval in

| PROJECT:  | SCALE: 1:2 |
|-----------|------------|
| CUSTOMER: | DATE:      |
| LOCATION: | JOB NO.:   |
| DRAWN BY: | SHEET NO.: |