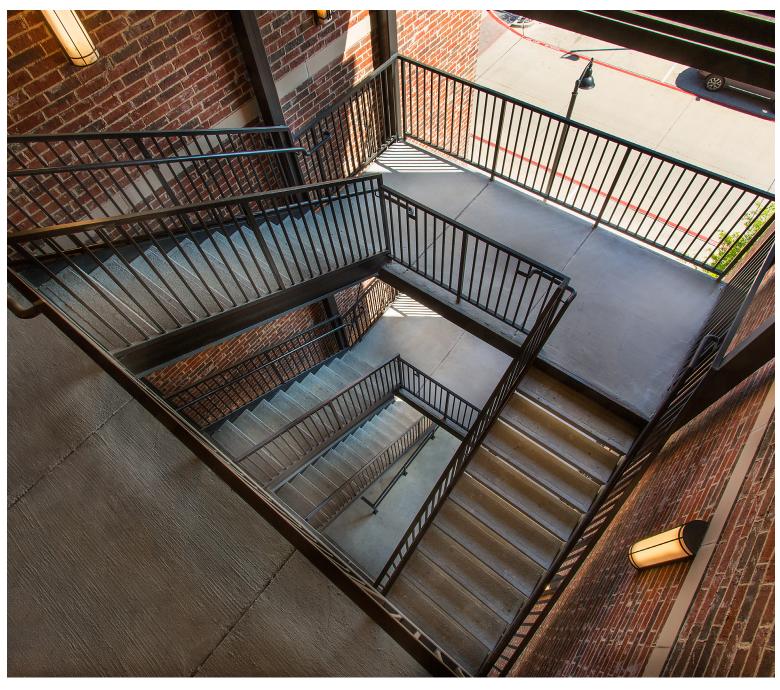

## MODULAR STAIR SYSTEMS

### Stairs, simplified.

Modular Stair Systems (MSS) were developed to alleviate many of the issues surrounding multi-level stair erection. By fabricating and shipping complete modules, installation time is significantly shortened and allows the contractor to build a secure stair system earlier in the construction process.