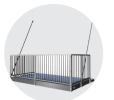

# MODULAR BALCONY SYSTEMS

### Elevate your expectations.

The Modular Balcony System (MBS) was designed and engineered to decrease the water intrusion risk and coordination time, while increasing the speed of installation of balconies during construction. MBS arrives in pre-designed kits when you need them, allowing for an easy bolt-on installation at the jobsite.