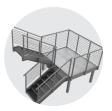

## MODULAR STAIR SYSTEMS

### Stairs, simplified.

Modular Stair Systems (MSS) were developed to alleviate many of the issues surrounding multi-level stair erection. By fabricating and shipping complete modules, installation time is significantly shortened and allows the contractor to build a secure stair system earlier in the construction process.