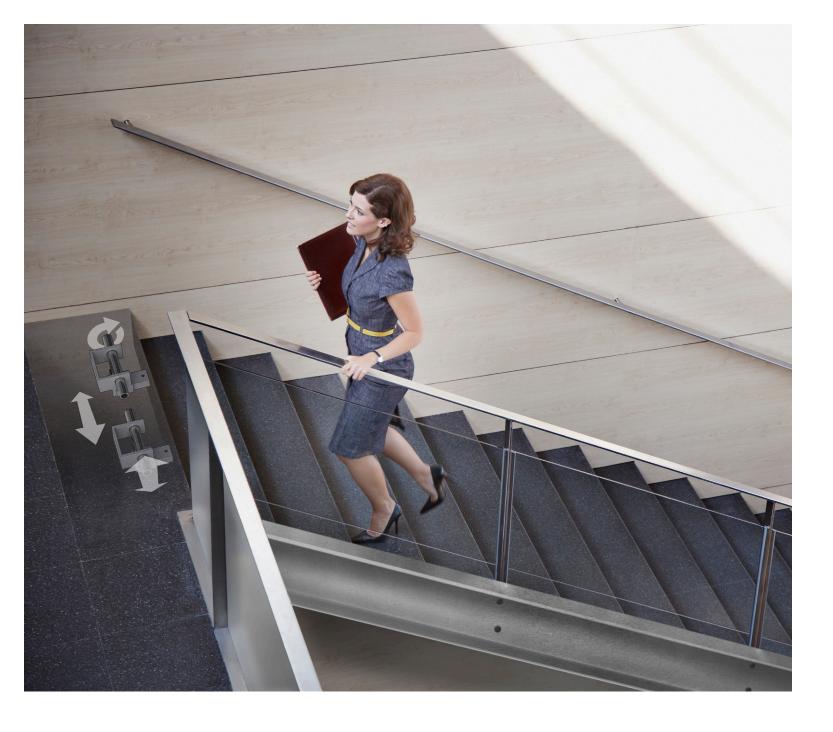

## DRIFTREADY™ STAIRS

### The backbone of safety.

Your expert in seismic movement is now your resource for stairs. For over fifty years, Construction Specialties has been solving building movement challenges. Now, meet DriftReady Stairs. Its patent-pending technology keeps the stairs stable at rest, yet flexible when a building moves — much like a spine in the human body. DriftReady Stairs ensures occupants and first responders can enter and exit a building safely after building movement.