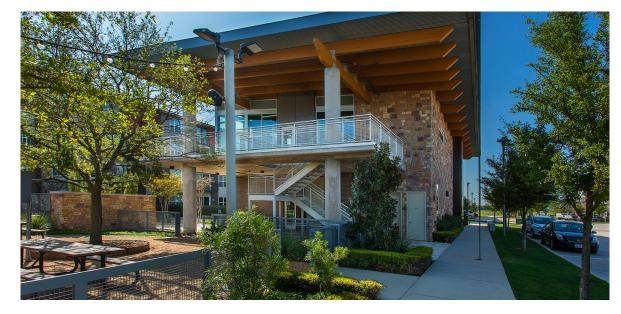

## MODULAR STAIR SYSTEMS

### Stairs, simplified.

Modular Stair Systems (MSS) were developed to alleviate many of the issues surrounding multi-level stair erection. By fabricating and shipping complete modules, installation time is significantly shortened and allows the contractor to build a secure stair system earlier in the construction process.