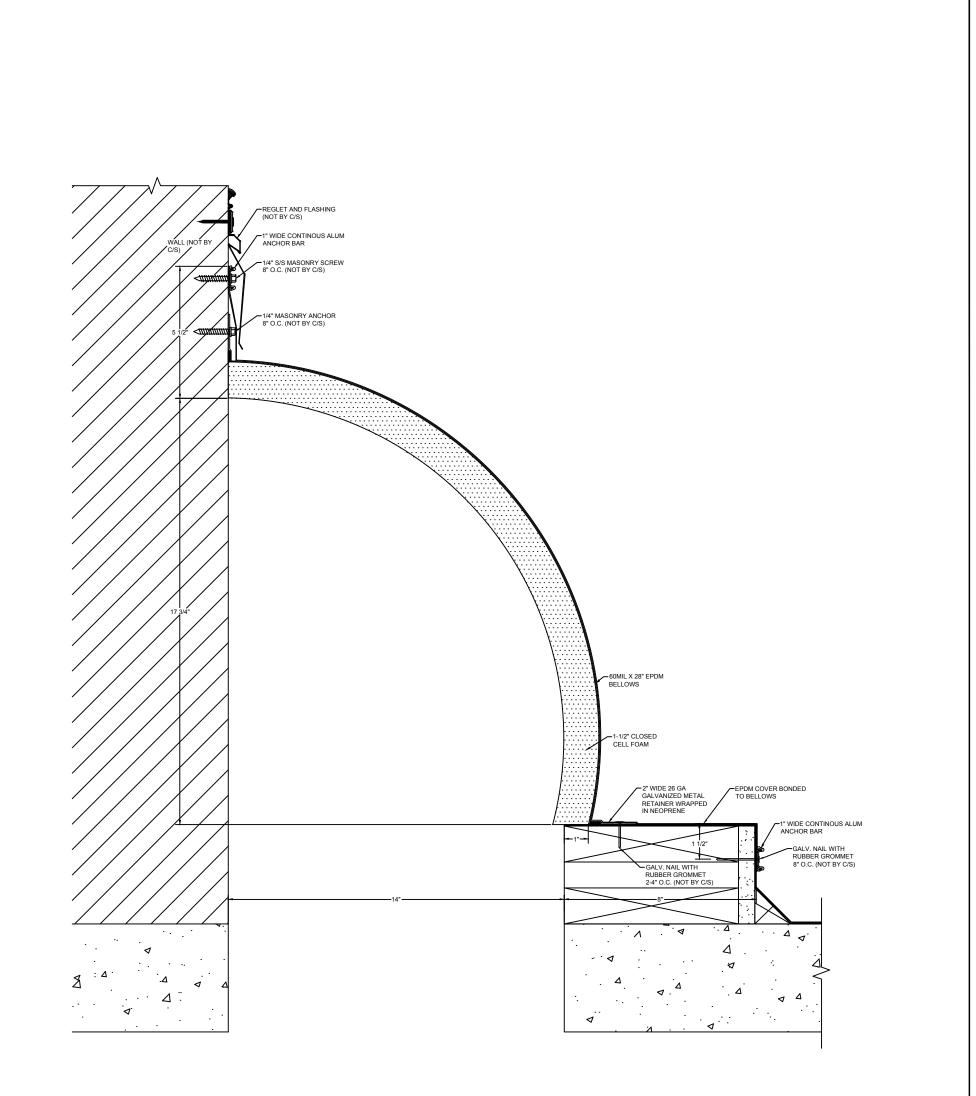

## Model: BRJW-1400 WC

| Construction Specialties                                                                                    | DISCLAIMER:                                                                                                                         | PROJECT:  | <b>SCALE</b> : 3" = 1'-0" |
|-------------------------------------------------------------------------------------------------------------|-------------------------------------------------------------------------------------------------------------------------------------|-----------|---------------------------|
|                                                                                                             | This document is the property of Construction Specialties, Inc. and contains confidential proprietary information that is not to be | CUSTOMER: | DATE:                     |
| 6696 Route 405 Highway, Muncy, PA 17756<br>Phone: (800) 233-8493 / Fax: (570) 546-8022                      | disclosed to third parties and is not to be used without approval in writing from Construction Specialties, Inc.                    | LOCATION: | JOB NO.:                  |
| 895 Lakefront Promenade, Mississauga, Ontario L5E 2C2 Canada<br>Phone: (888) 895-8955 / Fax: (905) 274-6241 |                                                                                                                                     | DRAWN BY: | SHEET NO.:                |