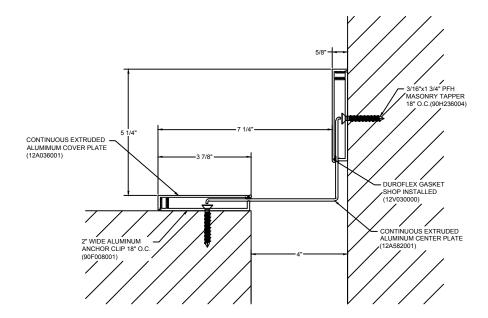

## Model: AFWC-400





**DISCLAIMER:** 

This document is the property of Construction Specialties, Inc. and contains confidential proprietary information that is not to be disclosed to third parties and is not to be used without approval in writing from Construction Specialties, Inc.

| PROJECT:  | <b>SCALE</b> : 3" = 1'-0" |
|-----------|---------------------------|
| CUSTOMER: | DATE:                     |
| LOCATION: | JOB NO.:                  |
| DRAWN BY: | SHEET NO.:                |

Phone: (888) 895-8955 / Fax: (905) 274-6241 E:\Master Files\00-Test\AFWC4-CMU.dwg, 10/16/2015 1:41 PM, Matt Owens

895 Lakefront Promenade, Mississauga, Ontario L5E 2C2 Canada