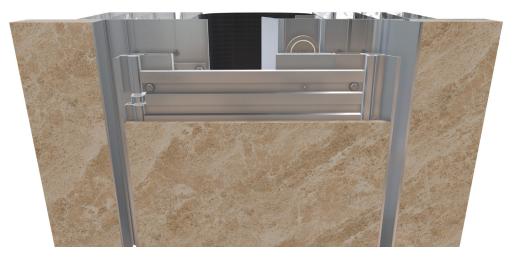

# **XLS-2G Series**

Model XLS-2G

This wall cover is designed for exterior applications where concealment is desired, where high wind loads are expected, or where lateral shear is required. This re-engineered system has a modular design with lightweight magnets and a compact pulley system making it easier to install and modify in the field. The center pan accepts a variety of cladding infill (provided by others) such as metal, glass and stone to match surrounding finishes for a truly seamless look.

# Infill Options\*

- Metal
- Glass
- Stone

Aluminum in contact with concrete/masonry will have a 2 mil heavy metal free high solids primer