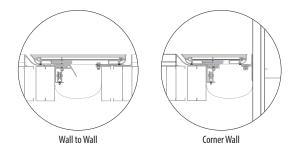

# **Model Details**

| MODEL   | WALL TO WALL | CORNER WALL (C) |
|---------|--------------|-----------------|
| XLS-2G  | •            |                 |
| XLSC-2G |              | •               |