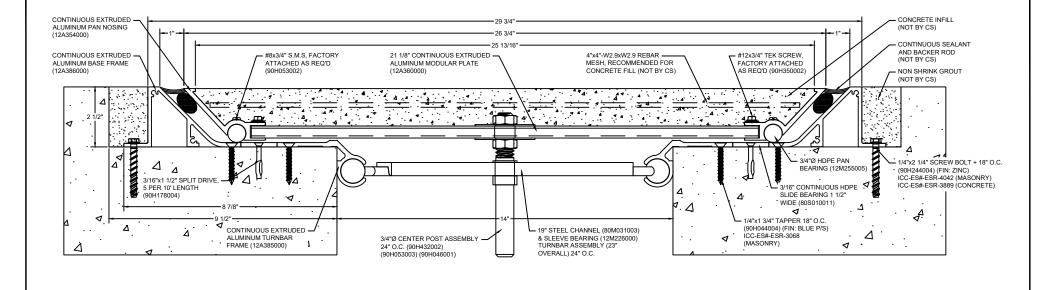

## Model: SSR-1400

| Construction Specialties www.c-sgroup.com 6696 Route 405 Highway, Muncy, PA 17756 Phone: (800) 233-8493 / Fax: (570) 546-8022 895 Lakefront Promenade, Mississauga, Ontario L5E 2C2 Canada Phone: (888) 895-8955 / Fax: (905) 274-6241 | © Copyright 2018 Construction Specialties, Inc. | PROJECT:  | SCALE: NTS |
|----------------------------------------------------------------------------------------------------------------------------------------------------------------------------------------------------------------------------------------|-------------------------------------------------|-----------|------------|
|                                                                                                                                                                                                                                        |                                                 |           | DATE:      |
|                                                                                                                                                                                                                                        |                                                 | LOCATION: | JOB NO.:   |
|                                                                                                                                                                                                                                        |                                                 | DRAWN BY: | SHEET NO.: |