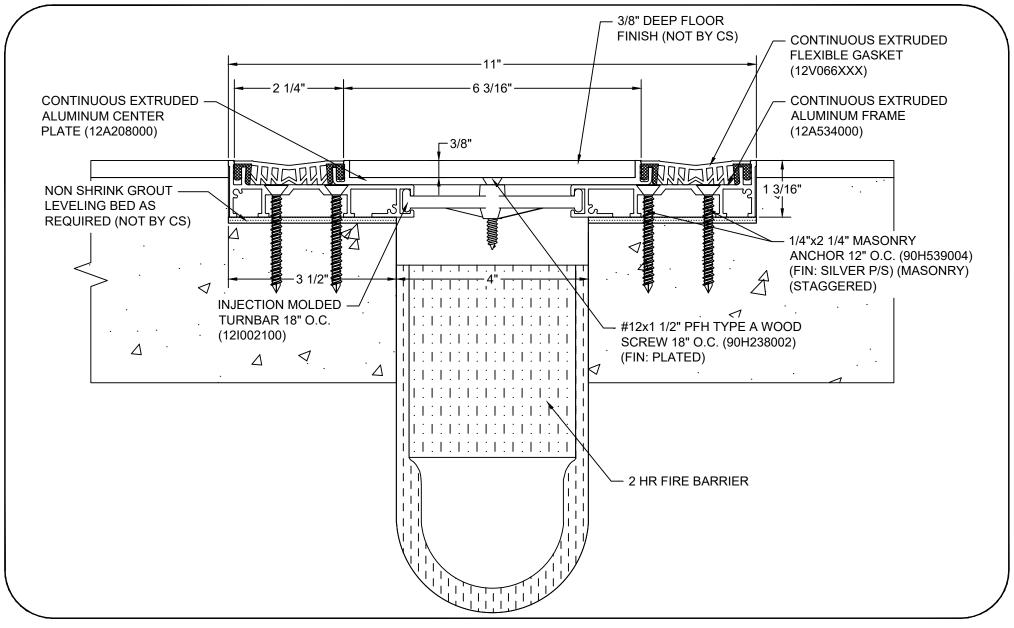

## Model: DGTR-400D W/ FB

| Construction Specialties  www.c-sgroup.com  6696 Route 405 Highway, Muncy, PA 17756                         | © Copyright 2018 Construction Specialties, Inc. | PROJECT:  | SCALE: NTS |
|-------------------------------------------------------------------------------------------------------------|-------------------------------------------------|-----------|------------|
|                                                                                                             |                                                 |           | DATE:      |
| Phone: (800) 233-8493 / Fax: (570) 546-8022                                                                 |                                                 |           | JOB NO.:   |
| 895 Lakefront Promena