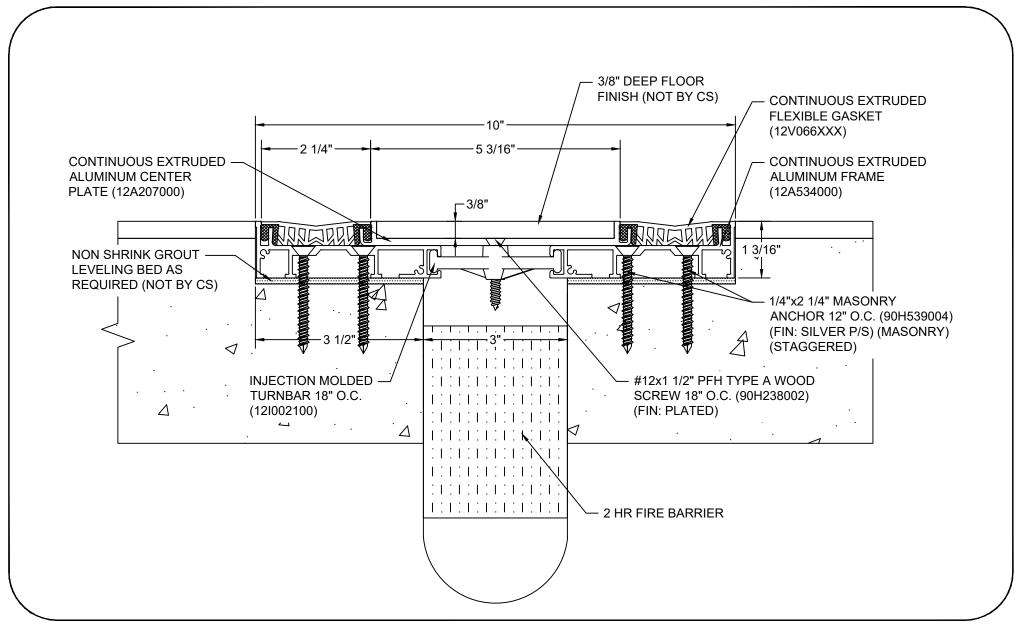

## Model: DGTR-300D W/ FB

| Construction Specialties  www.c-sgroup.com  6696 Route 405 Highway, Muncy, PA 17756                         | © Copyright 2018 Construction Specialties, Inc. | PROJECT:  | SCALE: NTS |
|-------------------------------------------------------------------------------------------------------------|-------------------------------------------------|-----------|------------|
|                                                                                                             |                                                 |           | DATE:      |
| Phone: (800) 233-8493 / Fax: (570) 546-8022                                                                 |                                                 | LOCATION: | JOB NO.:   |
| 895 Lakefront Promenade, Mississauga, Ontario L5E 2C2 Canada<br>Phone: (888) 895-8955 / Fax: (905) 274-6241 |                                                 | DRAWN BY: | SHEET NO.: |