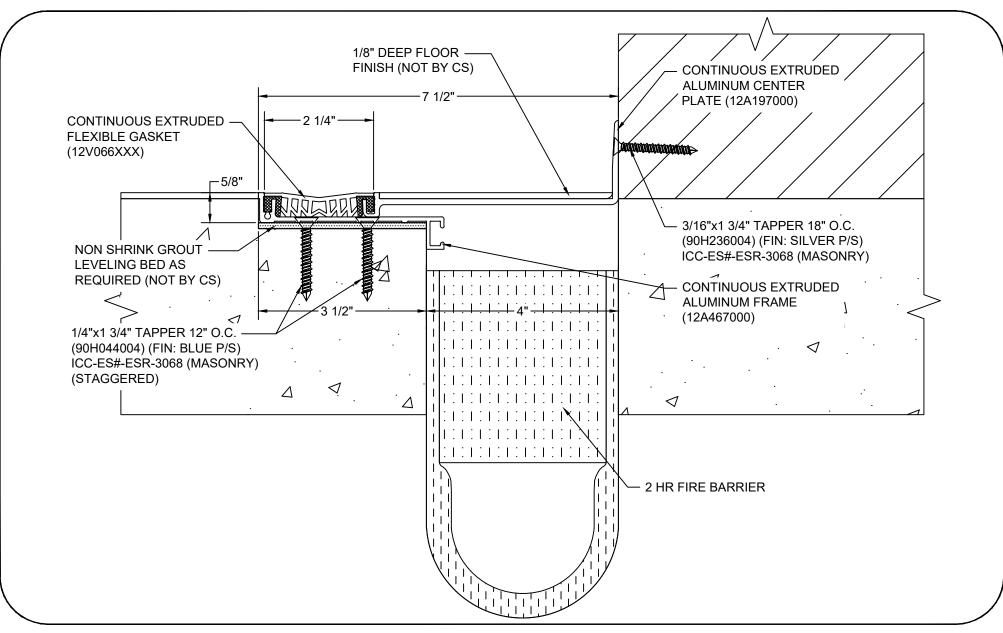

## Model: GTRW-400 W/ FB

| Construction Specialties<br>www.c-sgroup.com<br>6696 Route 405 Highway, Muncy, PA 17756<br>Phone: (800) 233-8493 / Fax: (570) 546-8022<br>895 Lakefront Promenade, Mississauga, Ontario L5E 2C2 Canada<br>Phone: (888) 895-8955 / Fax: (905) 274-6241 | © Copyright 2018 Construction Specialties, Inc. | PROJECT:  | SCALE: NTS |
|-------------------------------------------------------------------------------------------------------------------------------------------------------------------------------------------------------------------------------------------------------|-------------------------------------------------|-----------|------------|
|