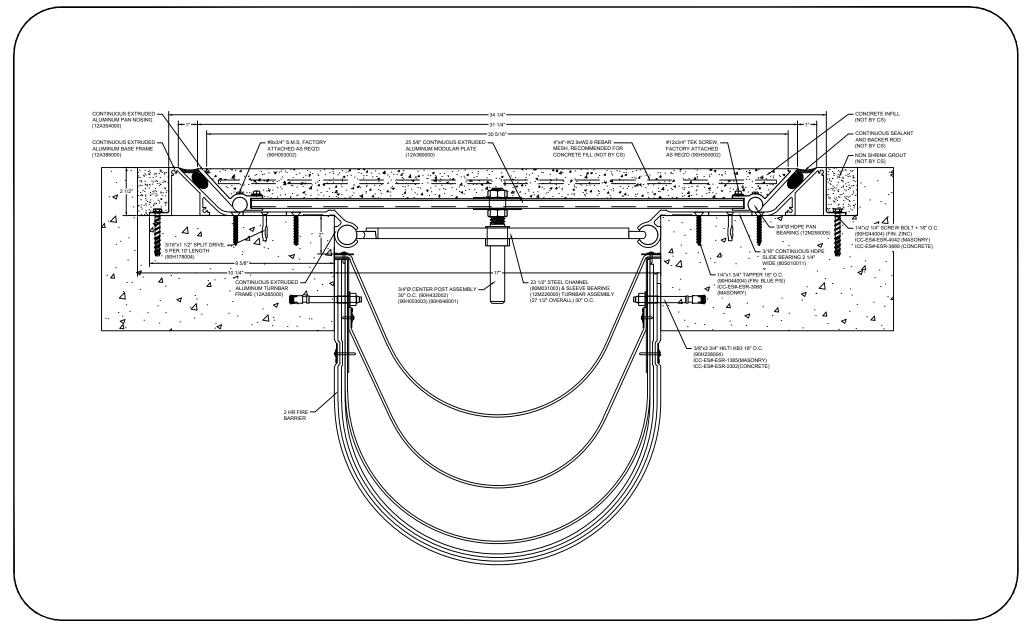

## Model: SSR-1700 W/FB

| Construction Specialties®                                                                                   | © Copyright 2018 Construction Specialties, Inc. | PROJECT:  | SCALE: NTS |
|-------------------------------------------------------------------------------------------------------------|-------------------------------------------------|-----------|------------|
| www.c-sgroup.com                                                                                            |                                                 | CUSTOMER: | DATE:      |
| Phone: (800) 233-8493 / Fax: (570) 546-8022                                                                 |                                                 | LOCATION: | JOB NO.:   |
| 895 Lakefront Promenade, Mississauga, Ontario L5E 2C2 Canada<br>Phone: (888) 895-8955 / Fax: (905) 274-6241 |                                                 | DRAWN BY: | SHEET NO.: |