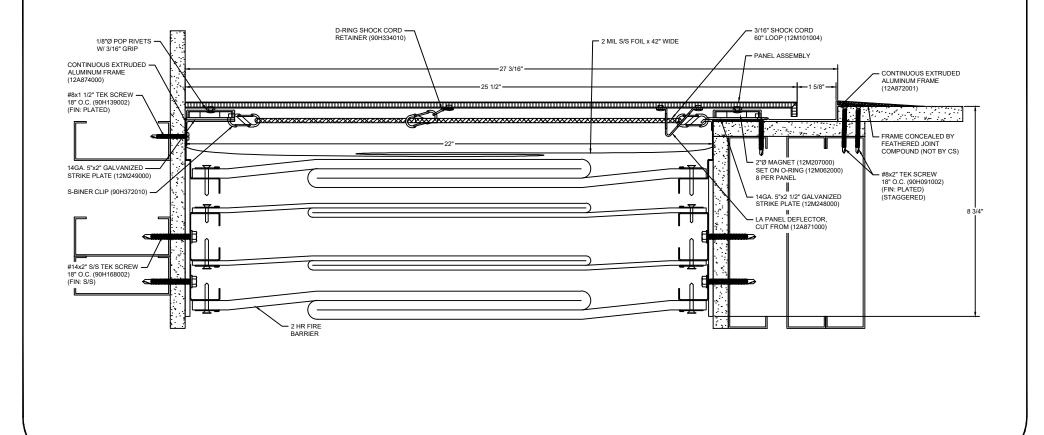

## Model: LAFC2G-2200 W/ FB

| Construction Specialties<br><u>www.c-sgroup.com</u><br>6696 Route 405 Highway, Muncy, PA 17756<br>Phone: (800) 233-8493 / Fax: (570) 546-8022<br>895 Lakefront Promenade, Mississauga, Ontario L5E 2C2 Canada<br>Phone: (888) 895-8955 / Fax: (905) 274-6241 | © Copyright 2018 Construction Specialties, Inc. | PROJECT:  | SCALE: NTS |
|--------------------------------------------------------------------------------------------------------------------------------------------------------------------------------------------------------------------------------------------------------------|-------------------------------------------------|-----------|------------|
|                                                                                                                                                                                                                                                              |                                                 |           | DATE:      |
|                                                                                                                                                                                                                                                              |                                                 | LOCATION: | JOB NO.:   |
|                                                                                                                                                                                                                                                              |                                                 | DRAWN BY: | SHEET NO.: |