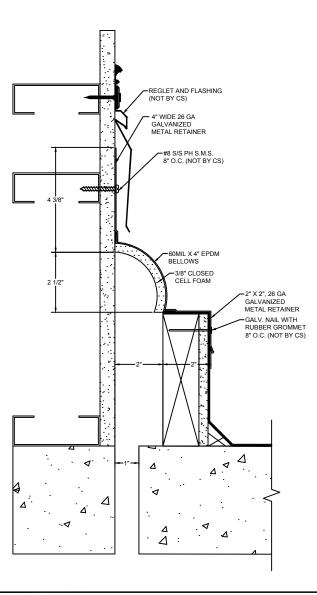

## Model: BRJW-100 CF

| Construction Specialties                                                                                    |                                                 | PROJECT:  | SCALE: NTS |
|-------------------------------------------------------------------------------------------------------------|-------------------------------------------------|-----------|------------|
| 6696 Route 405 Highway, Muncy, PA 17756                                                                     | © Copyright 2016 Construction Specialties, Inc. |           | DATE:      |
| Phone: (800) 233-8493 / Fax: (570) 546-8022                                                                 |                                                 | LOCATION: | JOB NO.:   |
| 895 Lakefront Promenade, Mississauga, Ontario L5E 2C2 Canada<br>Phone: (888) 895-8955 / Fax: (905) 274-6241 |                                                 | DRAWN BY: | SHEET NO.: |