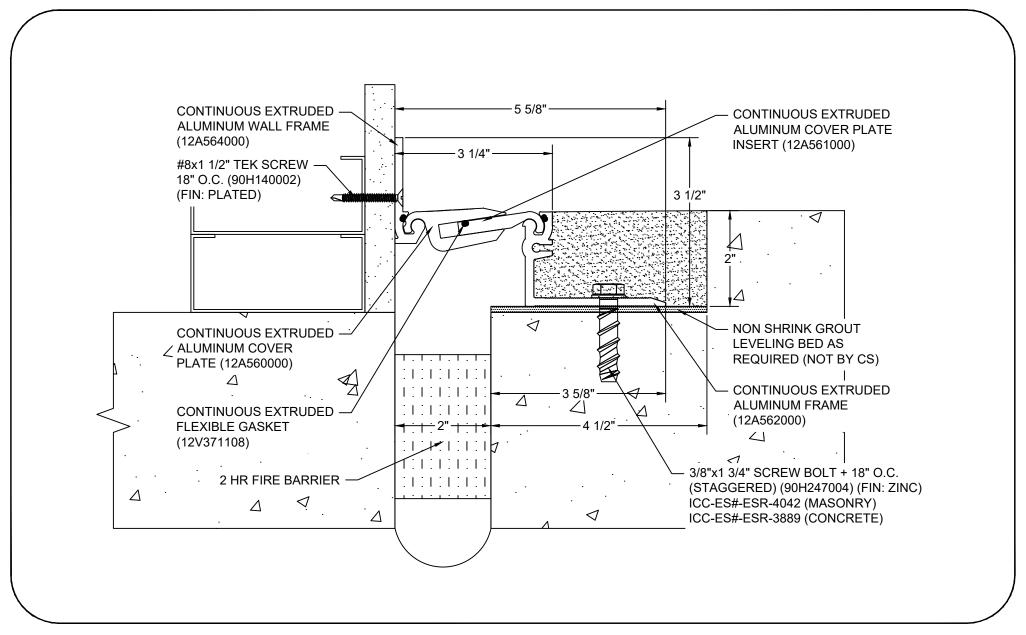

## Model: APFW-200X2 W/ FB

| Construction Specialties  www.c-sgroup.com  6696 Route 405 Highway, Muncy, PA 17756 Phone: (800) 233-8493 / Fax: (570) 546-8022  895 Lakefront Promenade, Mississauga, Ontario L5E 2C2 Canada Phone: (888) 895-8955 / Fax: (905) 274-6241 | © Copyright 2018 Construction Specialties, Inc. | PROJECT:  | SCALE: NTS |
|-------------------------------------------------------------------------------------------------------------------------------------------------------------------------------------------------------------------------------------------|-------------------------------------------------|-----------|------------|
|                                                                                                                                                                                                                                           |                                                 |           | DATE:      |
|                                                                                                                                                                                                                                           |                                                 | LOCATION: | JOB NO.:   |
|                                                                                                                                                                                                                                           |                                                 | DRAWN BY: | SHEET NO.: |