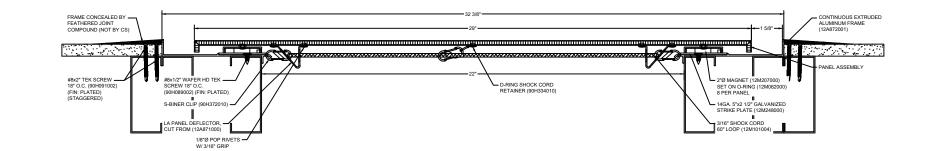

## Model: LAF2G-2200

| Construction Specialties<br>www.c-sgroup.com<br>6696 Route 405 Highway, Muncy, PA 17756<br>Phone: (800) 233-8493 / Fax: (570) 546-8022<br>895 Lakefront Promenade, Mississauga, Ontario L5E 2C2 Canada<br>Phone: (888) 895-8955 / Fax: (905) 274-6241 | © Copyright 2018 Construction Specialties, Inc. | PROJECT:  | SCALE: NTS |
|-------------------------------------------------------------------------------------------------------------------------------------------------------------------------------------------------------------------------------------------------------|-------------------------------------------------|-----------|------------|
|