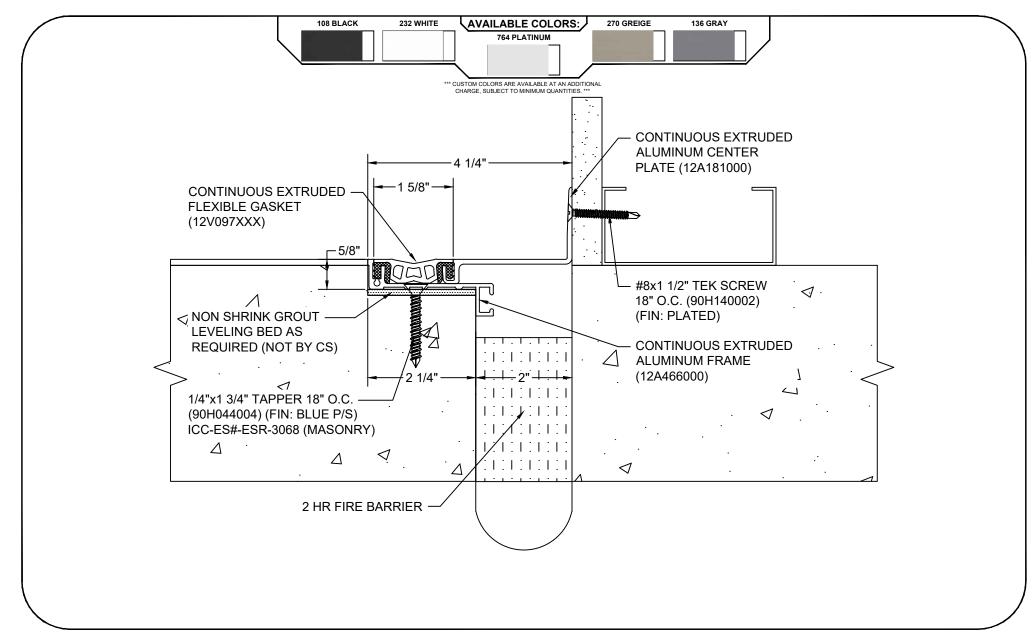

## Model: GTPW-200 W/ FB

| Construction Specialties<br>www.c-sgroup.com<br>6696 Route 405 Highway, Muncy, PA 17756<br>Phone: (800) 233-8493 / Fax: (570) 546-8022<br>895 Lakefront Promenade, Mississauga, Ontario L5E 2C2 Canada<br>Phone: (888) 895-8955 / Fax: (905) 274-6241 | © Copyright 2018 Construction Specialties, Inc. | PROJECT:  | SCALE: NTS |
|-------------------------------------------------------------------------------------------------------------------------------------------------------------------------------------------------------------------------------------------------------|-------------------------------------------------|-----------|------------|
|                                                                                                                                                                                                                                                       |                                                 |           | DATE:      |
|                                                                                                                                                                                                                                                       |                                                 | LOCATION: | JOB NO.:   |
|                                                                                                                                                                                                                                                       |                                                 | DRAWN BY: | SHEET NO.: |