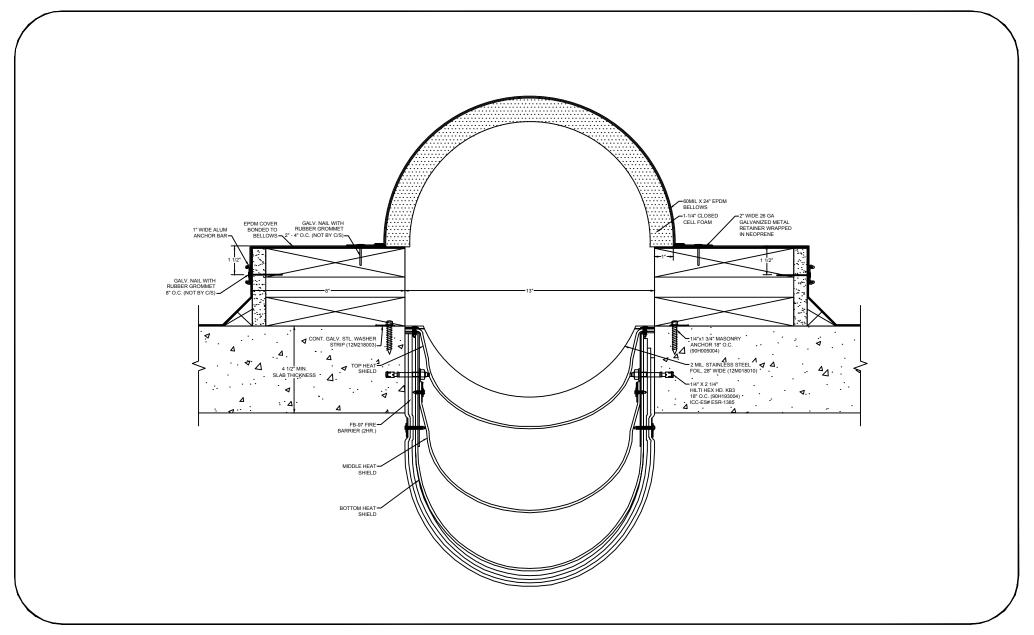

## Model: BRJ-1300 WC W/ FB



## **Construction Specialties** www.c-sgroup.com

6696 Route 405 Highway, Muncy, PA 17756 Phone: (800) 233-8493 / Fax: (570) 546-8022



## **DISCLAIMER:**

This document is the property of Construction Specialties, Inc. and contains confidential proprietary information that is not to be disclosed to third parties and is not to be used without approval in

| _      |           |                         |
|--------|-----------|-------------------------|
| d<br>n | PROJECT:  | <b>SCALE</b> : 0.200000 |
|        | CUSTOMER: | DATE:                   |
|        | LOCATION: | JOB NO.:                |
|        | DRAWN BY: | SHEET NO.:              |

Phone: (888) 895-8955 / Fax: (905) 274-6241 E:\Master Files\00-Test\BRJ13-WC-FB.dwg, 1/18/2016 4:46 PM, Matt Owen