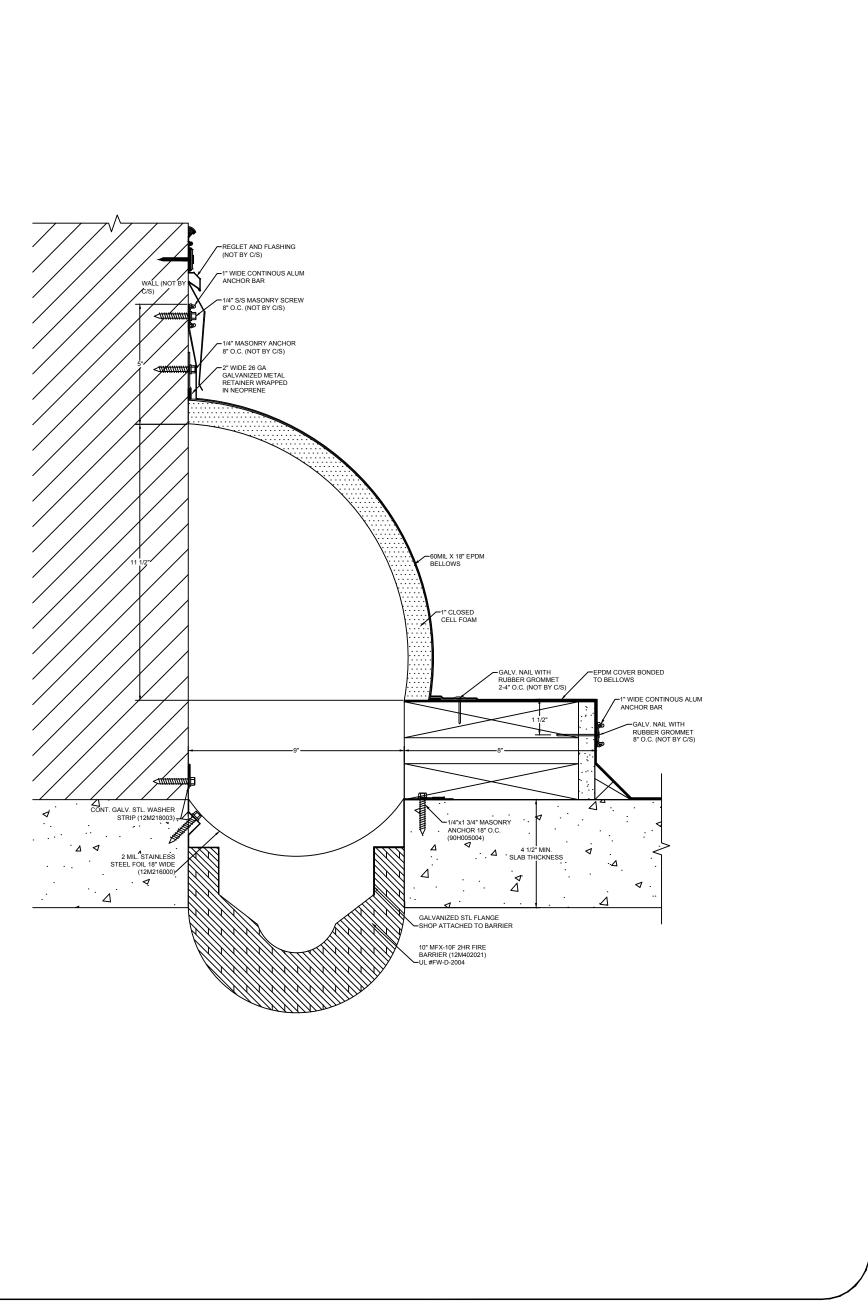

## Model: BRJW-900 WC W/ FB



## 

6696 Route 405 Highway, Muncy, PA 17756 Phone: (800) 233-8493 / Fax: (570) 546-8022

## 

## DISCLAIMER:

This document is the property of Construction Specialties, Inc. and contains confidential proprietary information that is not to be disclosed to third parties and is not to be used without approval in writing from Construction Specialties, Inc.

| PROJECT:  | <b>SCALE</b> : 3" = 1'-0" |
|-----------|---------------------------|
| CUSTOMER: | DATE:                     |
| LOCATION: | JOB NO.:                  |
| DRAWN BY: | SHEET NO.:                |

895 Lakefront Promenade, Mississauga, Ontario L5E 2C2 Canada Phone: (888) 895-8955 / Fax: (905) 274-6241