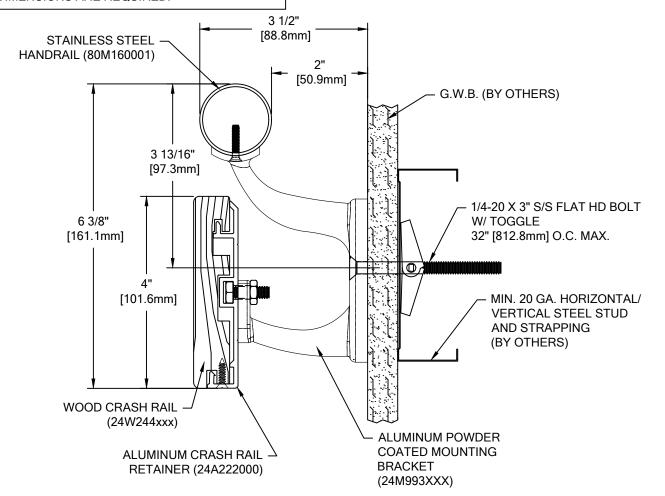

## P-RSW-INT

| WALL CONDITION         | SPECIFIED FASTENER                         | DRILL DIAMETERS |          | CS PART   |
|------------------------|--------------------------------------------|-----------------|----------|-----------|
|                        |                                            | WALL            | RETAINER | NUMBER    |
| STEEL STUD/GYPUSM WALL | 1/4-20 X 3" S/S FLAT HEAD BOLT WITH TOGGLE | 3/4"            | N/A      | 90H184002 |
| CONCRETE/CONC. BLOCK   | 1/4" X 1 3/4" S/S FLAT HEAD MASONRY ANCHOR | 3/16"           | N/A      | 90H390000 |
| WOOD STUD/GYPSUM WALL  | #14 X 3" S/S PHILLIPS FLAT HEAD WOOD SCREW | 7/32"           | N/A      | 90H538004 |