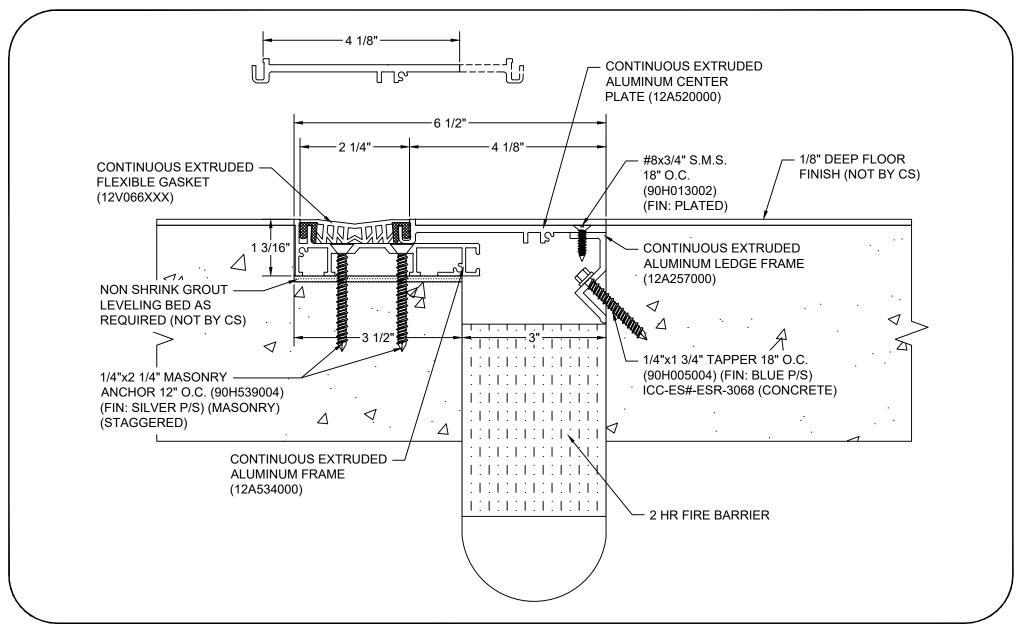

## Model: DGTRM-300 W/FB

| Construction Specialties  www.c-sgroup.com  6696 Route 405 Highway, Muncy, PA 17756                         | © Copyright 2018 Construction Specialties, Inc. | PROJECT:  | SCALE: NTS |
|-------------------------------------------------------------------------------------------------------------|-------------------------------------------------|-----------|------------|
|                                                                                                             |                                                 |           | DATE:      |
| Phone: (800) 233-8493 / Fax: (570) 546-8022                                                                 |                                                 |           | JOB NO.:   |
| 895 Lakefront Promenade, Mississauga, Ontario L5E 2C2 Canada<br>Phone: (888) 895-8955 / Fax: (905) 274-6241 |                                                 | DRAWN BY: | SHEET NO.: |