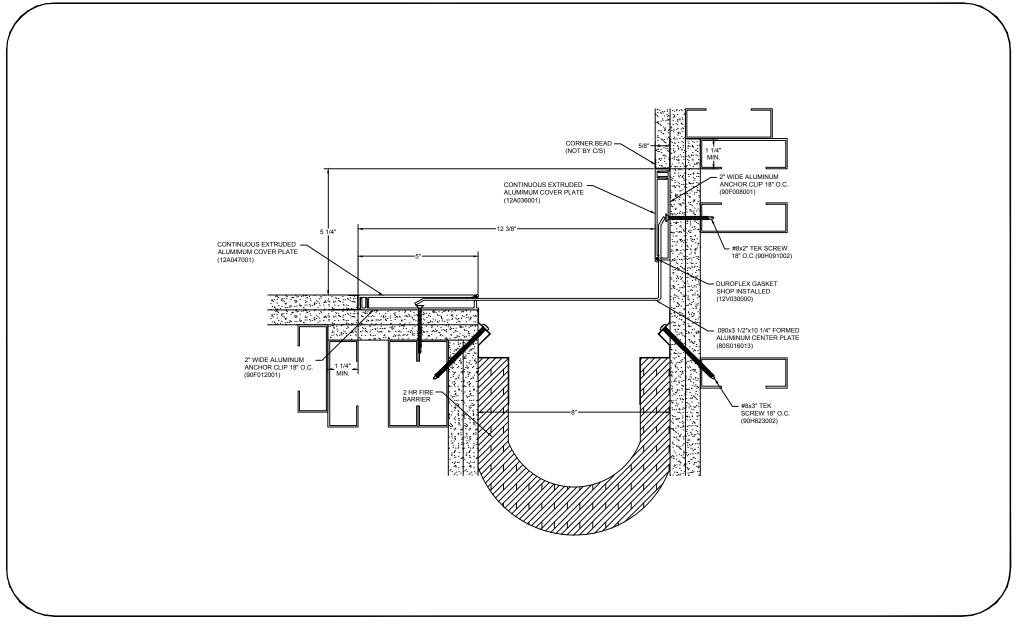

## Model: AFWC-800 W/ FB



## **Construction Specialties** www.c-sgroup.com



## **DISCLAIMER:**

This document is the property of Construction Specialties, Inc. and contains confidential proprietary information that is not to be disclosed to third parties and is not to be used without approval in writing from Construction Specialties, Inc.

| PROJECT:  | <b>SCALE</b> : 3" = 1'-0" |
|-----------|---------------------------|
| CUSTOMER: | DATE:                     |
| LOCATION: | JOB NO.:                  |
| DRAWN BY: | SHEET NO.:                |

Phone: (888) 895-8955 / Fax: (905) 274-6241 E:\Master Files\00-Test\AFWC8-GYP-FB2.dwg, 10/23/2015 11:32 AM, Matt Owens