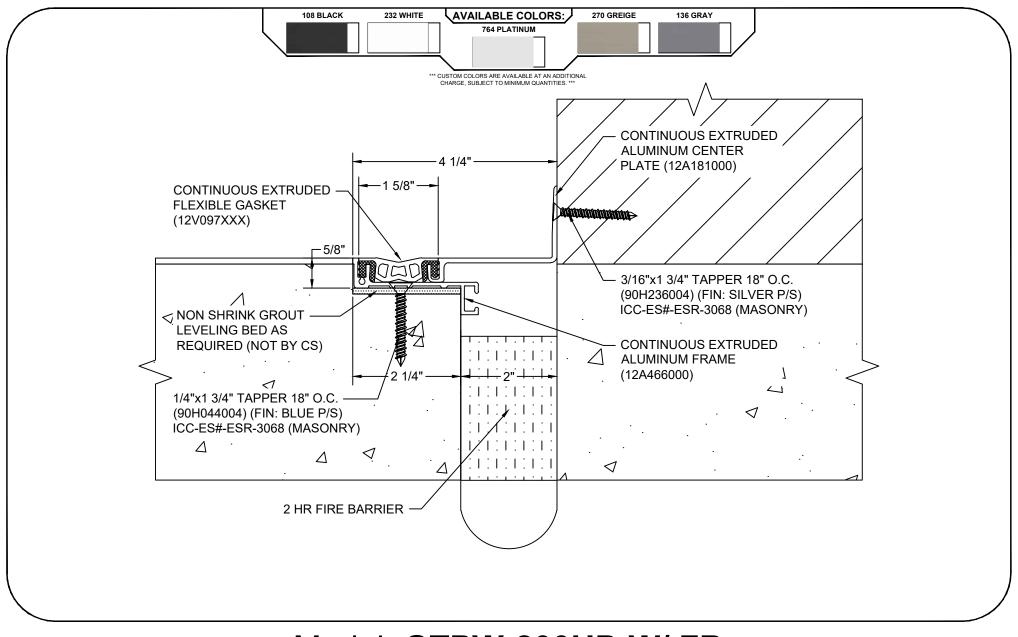

## Model: GTPW-200HD W/ FB

| Construction Specialties  www.c-sgroup.com  6696 Route 405 Highway, Muncy, PA 17756                         | © Copyright 2018 Construction Specialties, Inc. | PROJECT:  | SCALE: NTS |
|-------------------------------------------------------------------------------------------------------------|-------------------------------------------------|-----------|------------|
|                                                                                                             |                                                 |           | DATE:      |
| Phone: (800) 233-8493 / Fax: (570) 546-8022                                                                 |                                                 |           | JOB NO.:   |
| 895 Lakefront Promenade, Mississauga, Ontario L5E 2C2 Canada<br>Phone: (888) 895-8955 / Fax: (905) 274-6241 |                                                 | DRAWN BY: | SHEET NO.: |