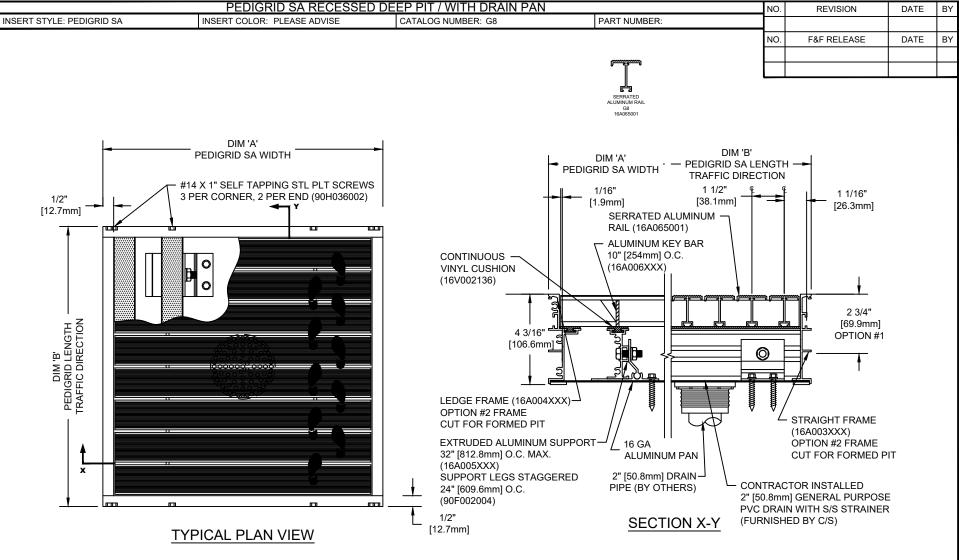

## NOTES:

\*GRIDS OVER STRUCTURES @ 32" O.C. TO SUPPORT A MAX LOAD OF 300 LBS PER SQ. FT. ALL GRIDS WITH LEVEL BASE FRAME TO SUPPORT A 400 LB. ROLLING LOAD. LARGER LOADING MAY BE ACCOMMODATED. CONTACT C/S SALES WITH SPECIFIC LOADING REQUIREMENTS.

\*PLEASE VERIFY TRAFFIC DIRECTION.

\*MAXIMUM MODULE SIZE OF GRID NOT TO EXCEED 12'-0" [3.6M] IN WIDTH (DIM "A") & 3'-0" [.91M] IN LENGTH T.D. (DIM "B").

\*GRIDS OVER STRUCTURES @ 32" O.C. TO SUPPORT A MAX LOAD OF 300 LBS \*ALL SURFACES IN CONTACT WITH MASONRY ARE TO RECEIVE A PER SQ. FT. ALL GRIDS WITH LEVEL BASE FRAME TO SUPPORT A 400 LB. COAT OF ZINC CHROMATE PRIMER.

\*MITERED FRAME CORNERS ARE NOT AVAILABLE.

\*WITH OPTION #2, THE ANCHOR LEG IS CUT OFF TO ALLOW FOR FLUSH MOUNTING IN A FORMED PIT.

\*DUE TO 1 1/2" MODULE OF PEDIGRID, INSIDE OF FRAME DIMENSION SHOULD BE CHANGED ONLY IN INCREMENTS OF 1 1/2" [38.1mm] TO AVOID THE USE OF FILLER BARS.