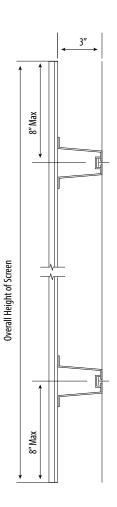

## **Product Data - Standard Construction\***

| BLADE MATERIAL         | Formed Aluminum (3003-H14)              |
|------------------------|-----------------------------------------|
| <b>BLADE THICKNESS</b> | 0.020"                                  |
| BLADE SPACING          | 4" on Center                            |
| BLADE LENGTH           | Up to 12' Based on Wind Load            |
| BLADE DEPTH            | 1½"                                     |
| <b>BLADE FREE AREA</b> | 13% Based on Standard Blade Spacing     |
| BLADE SECURED          | Horizontal Hat Runners with Blade Locks |
| HAT RUNNER DEPTH       | 3"                                      |
| FASTENERS              | Stainless Steel                         |
| CONSTRUCTION           | Mechanically Fastened                   |
| SECURED TO SUPPORTS    | Vertical Supports with Clip Angles      |
| SUPPORT MATERIAL       | Steel (by others)                       |