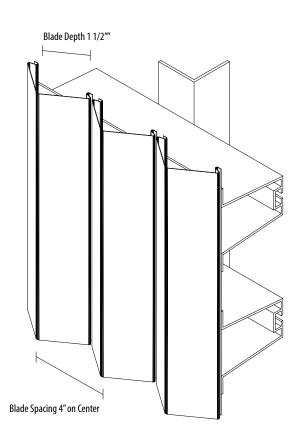

## **Product Data - Standard Construction\***

| BLADE MATERIAL         | Formed Aluminum (3003-H14)              |
|------------------------|-----------------------------------------|
| <b>BLADE THICKNESS</b> | 0.020"                                  |
| BLADE SPACING          | 4" on Center                            |
| BLADE LENGTH           | Up to 12' Based on Wind Load            |
| BLADE DEPTH            | 1½"                                     |
| <b>BLADE FREE AREA</b> | 13% Based on Standard Blade Spacing     |
| BLADE SECURED          | Horizontal Hat Runners with Blade Locks |
| HAT RUNNER DEPTH       | 3"                                      |
| FASTENERS              | Stainless Steel                         |
| CONSTRUCTION           | Mechanically Fastened                   |
| SECURED TO SUPPORTS    | Vertical Supports with Clip Angles      |
| SUPPORT MATERIAL       | Steel (by others)                       |