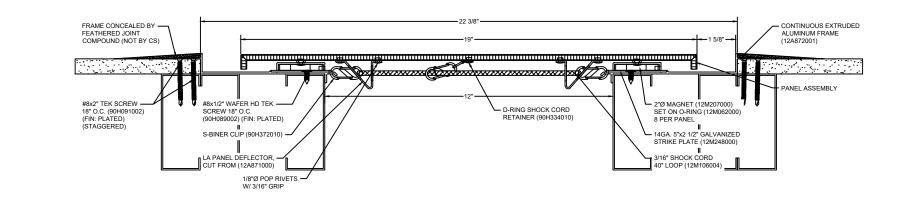

## Model: LAF2G-1200

| Construction Specialties<br>www.c-sgroup.com<br>6696 Route 405 Highway, Muncy, PA 17756<br>Phone: (800) 233-8493 / Fax: (570) 546-8022<br>895 Lakefront Promenade, Mississauga, Ontario L5E 2C2 Canada<br>Phone: (888) 895-8955 / Fax: (905) 274-6241 | © Copyright 2018 Construction Specialties, Inc. | PROJECT:  | SCALE: NTS |
|-------------------------------------------------------------------------------------------------------------------------------------------------------------------------------------------------------------------------------------------------------|-------------------------------------------------|-----------|------------|
|                                                                                                                                                                                                                                                       |                                                 |           | DATE:      |
|                                                                                                                                                                                                                                                       |                                                 |           | JOB NO.:   |
|                                                                                                                                                                                                                                                       |                                                 | DRAWN BY: | SHEET NO.: |