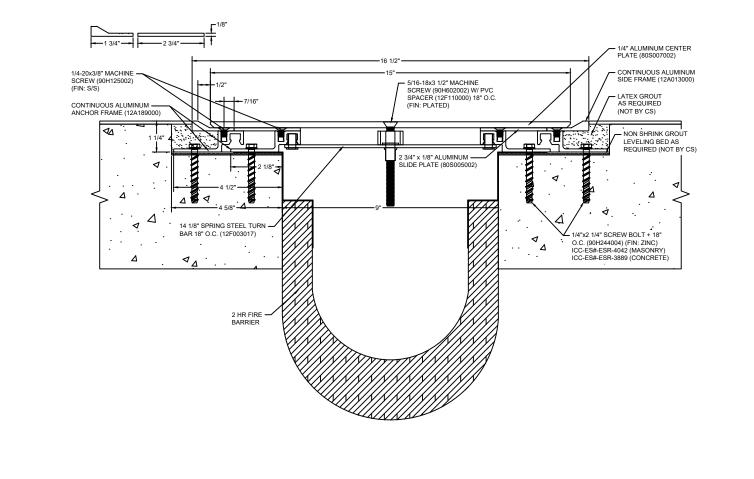

## Model: SJPF-900 W/ FB

| Construction Specialties                                                                                    | © Copyright 2016 Construction Specialties, Inc. | PROJECT:  | SCALE: NTS |
|-------------------------------------------------------------------------------------------------------------|-------------------------------------------------|-----------|------------|
| 6696 Route 405 Highway, Muncy, PA 17756                                                                     |                                                 |           | DATE:      |
| Phone: (800) 233-8493 / Fax: (570) 546-8022                                                                 |                                                 | LOCATION: | JOB NO.:   |
| 895 Lakefront Promenade, Mississauga, Ontario L5E 2C2 Canada<br>Phone: (888) 895-8955 / Fax: (905) 274-6241 |                                                 | DRAWN BY: | SHEET NO.: |