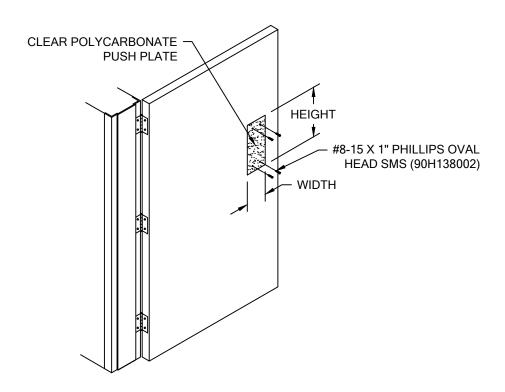

## NOTES:

- LEXAN PUSH PLATES ARE SUPPLIED STANDARD WITH BEVELED EDGES AND PRE-DRILLED HOLES
- 2. LEXAN PUSH PLATES ARE .060" THICK.

| UNITS<br>REQ'D | HEIGHT | WIDTH |
|----------------|--------|-------|
|                |        |       |
|                |        |       |
|                |        |       |

## PUSH PLATES LEXAN

| CONDITION          | SPECIFIED FASTENER                              | DRILL DIAMETERS | C/S PART<br>NUMBER |
|--------------------|-------------------------------------------------|-----------------|--------------------|
|                    | SPECIFIED FASTENER                              | DOOR            |                    |
| WOOD & METAL DOORS | #8-15 X 1" PHILLIPS OVAL HEAD SHEET METAL SCREW | N/A             | 90H138002          |