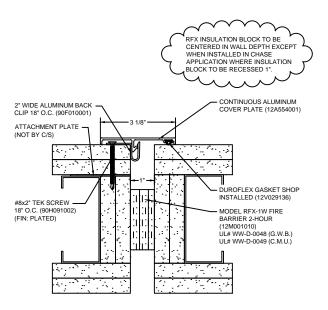

## Model: ASM-100 W/ FB

## 25



Phone: (800) 233-8493 / Fax: (570) 546-8022



## **DISCLAIMER:**

This document is the property of Construction Specialties, Inc. and contains confidential proprietary information that is not to be disclosed to third parties and is not to be used without approval in writing from Construction Specialties, Inc.

| PROJECT:  | <b>SCALE</b> : 3" = 1'-0" |
|-----------|---------------------------|
| CUSTOMER: | DATE:                     |
| LOCATION: | JOB NO.:                  |
| DRAWN BY: | SHEET NO.:                |

895 Lakefront Promenade, Mississauga, Ontario L5E 2C2 Canada Phone: (888) 895-8955 / Fax: (905) 274-6241