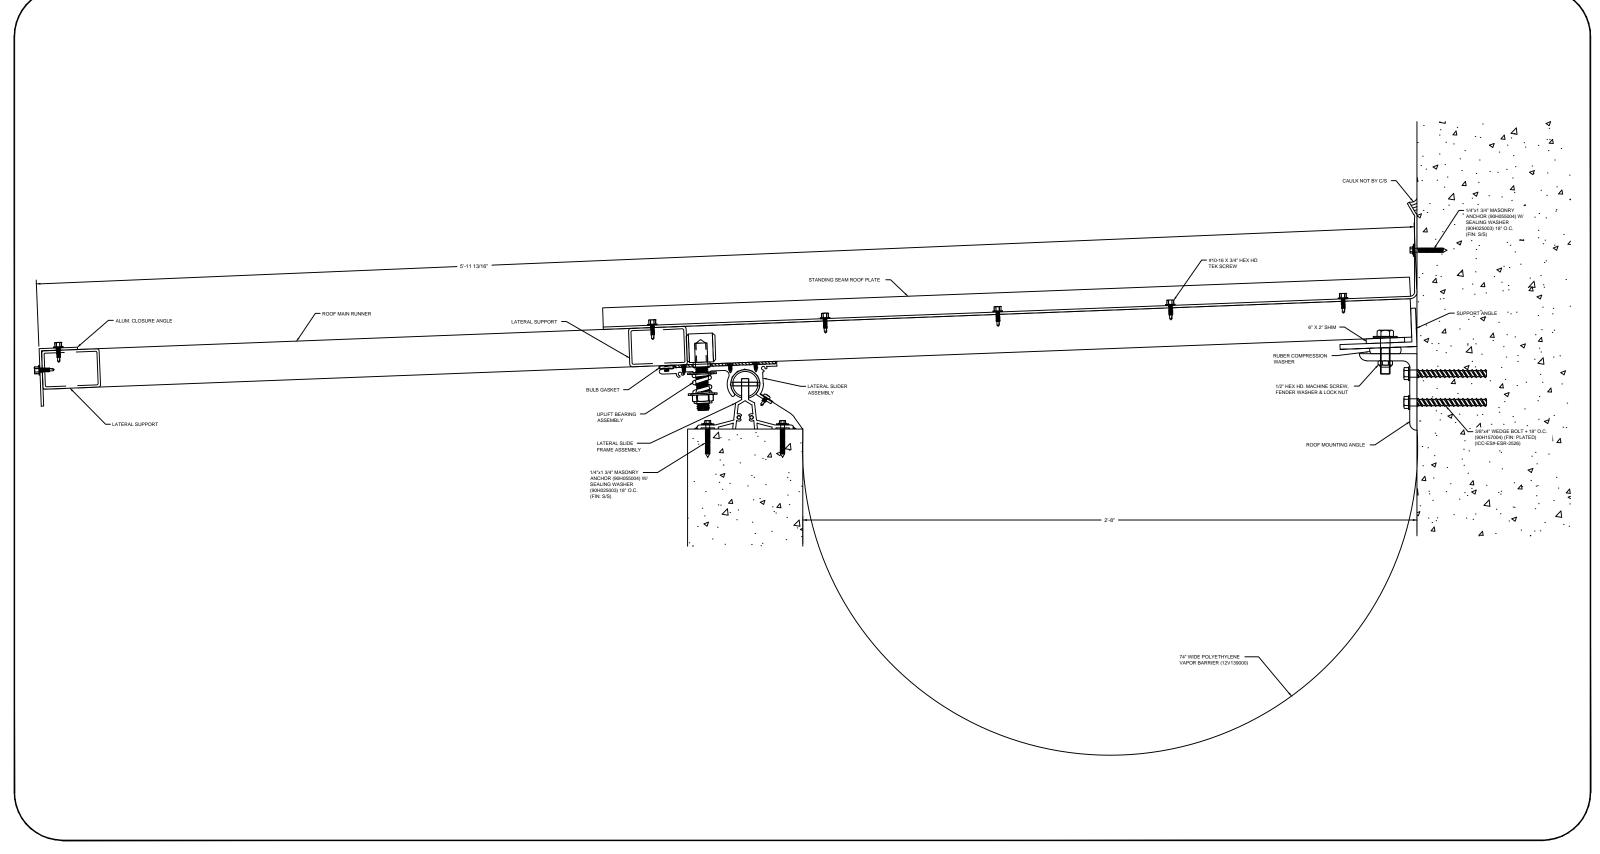

## Model: MARC-3200

| PROJECT:  | <b>SCALE</b> : 0.200000 |
|-----------|-------------------------|
| CUSTOMER: | DATE:                   |
| LOCATION: | JOB NO.:                |
| DRAWN BY: | SHEET NO.:              |